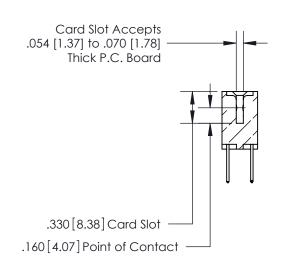

## 846/896 SERIES HIGH TEMP CARD EDGE CONNECTOR CONTACT CODE 555,556,558,559,560 DIMENSIONS

.150 [3.81]

YOUR CONNECTION TO QUALITY & SERVICE

**Contact Code 559** 

**EDAC INC** TORONTO, ONTARIO CANADA

THESE DRAWINGS AND SPECIFICATIONS ARE THE PROPERTY OF EDAC INC.,AND SHALL NOT BE REPRODUCED, OR COPIED OR USED AS THE BASIS FOR THE MANUFACTURE OR SALE OF APPARATUS WITHOUT WRITTEN PERMISSION.