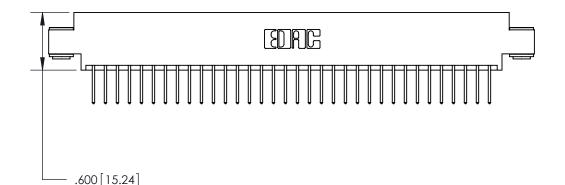

ISSUE NUMBER

ORIGINAL

(1)

Card Slot Accepts .054 [1.37] to .070 [1.78] Thick P.C. Board .330 [8.38] Card Slot .160 [4.07] Point of Contact

INSULATOR MATERIAL: THERMOPLASTIC POLYESTER, UL 94V-0 CONTACT MATERIAL; COPPER, NICKEL, TIN ALLOY CA-725 CONTACT PLATING: GOLD ON THE MATING AREA, TIN-LEAD

ON THE CONTACT TAILS, NICKEL UNDERPLATE

846/896 SERIES HIGH TEMP CARD EDGE CONNECTOR PART NUMBER: 846-068-526-803

YOUR CONNECTION TO QUALITY & SERVICE

**EDAC INC** TORONTO, ONTARIO CANADA

THESE DRAWINGS AND SPECIFICATIONS ARE THE PROPERTY OF EDAC INC.,AND SHALL NOT BE REPRODUCED, OR COPIED OR USED AS THE BASIS FOR THE MANUFACTURE OR SALE OF APPARATUS WITHOUT WRITTEN PERMISSION.

| ACAD REFERENCE NO. | 846-ENG-MASTER   |  |
|--------------------|------------------|--|
| DRAWN: J.LEE       | DATE: APR. 22/09 |  |
| CHECKED:           | DATE:            |  |
| SCALE: 1:1         | SHEET 1 OF 2     |  |
| DRAWING NUMBER     | ISSUE            |  |
| 846-ENG-MASTER     | 1                |  |