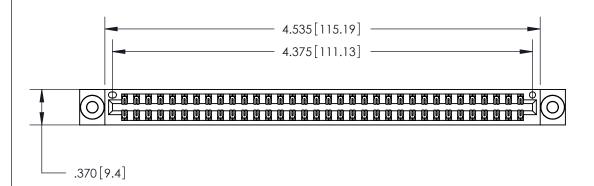

<u>Contact Dimensions:</u> 526-P.C. Tail .018 Sq. (0.46 Sq.) - Tail LG. =.350 (8.89) .125 (3.18) Contact Spacing x .250 (6.35) Row Spacing

THIS IS A C.A.D. GENERATED DRAWING DO NOT MAKE MANUAL REVISIONS TO MASTER.

ISSUE NUMBER

ORIGINAL

(1)

Card Slot Accepts .054 [1.37] to .070 [1.78] Thick P.C. Board .330 [8.38] Card Slot .160 [4.07] Point of Contact

INSULATOR MATERIAL: THERMOPLASTIC POLYESTER, UL 94V-0 CONTACT MATERIAL; COPPER, NICKEL, TIN ALLOY CA-725 CONTACT PLATING: GOLD ON THE MATING AREA, TIN-LEAD

ON THE CONTACT TAILS, NICKEL UNDERPLATE

846/896 SERIES HIGH TEMP CARD EDGE CONNECTOR PART NUMBER: 846-068-526-803

YOUR CONNECTION TO QUALITY & SERVICE

**EDAC INC** TORONTO, ONTARIO CANADA

THESE DRAWINGS AND SPECIFICATIONS ARE THE PROPERTY OF EDAC INC.,AND SHALL NOT BE REPRODUCED, OR COPIED OR USED AS THE BASIS FOR THE MANUFACTURE OR SALE OF APPARATUS WITHOUT WRITTEN PERMISSION.

| ACAD REFERENCE NO. | 846-ENG-MASTER   |  |
|--------------------|------------------|--|
| DRAWN: J.LEE       | DATE: APR. 22/09 |  |
| CHECKED:           | DATE:            |  |
| SCALE: 1:1         | SHEET 1 OF 2     |  |
| DRAWING NUMBER     | ISSUE            |  |
| 846-ENG-MASTER     | 1                |  |