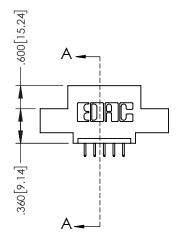

1

|             | .330[8.38]<br>Card slot | SECTION A-A            |  |
|-------------|-------------------------|------------------------|--|
|             | .330<br>CAF             | .370[9.40]             |  |
|             | <b>1</b>                |                        |  |
|             |                         | .160[4.06]<br>POINT OF |  |
| .200[5.08]— |                         | CONTACT                |  |

845/895 SERIES HIGH TEMP CARD EDGE CONNECTOR PART NUMBER: 845-005-525-408

| ACAD REFERENCE NO   | . 845-ENG        | -MASTER |
|---------------------|------------------|---------|
| DRAWN: R.STA.MONICA | DATE:MAY.16/2017 |         |
| CHECKED:            | DATE:            |         |
| SCALE: 1:1          | SHEET 1          | OF 2    |
| DRAWING NUMBER      |                  | ISSUE   |
| 845-ENG-MASTER      | 1                |         |