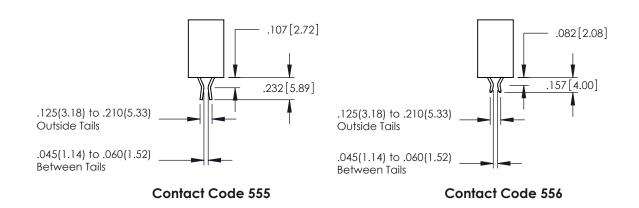

INSULATOR MATERIAL: THERMOPLASTIC POLYESTER, UL 94V-0 DAP MATERIAL AVAILABLE UPON REQUEST

CONTACT MATERIAL; COPPER ALLOY

**Contact Code 558** 

CONTACT PLATING: GOLD ON THE MATING AREA, TIN PLATING ON THE CONTACT TAILS, NICKEL UNDERPLATE

## 845/895 SERIES HIGH TEMP CARD EDGE CONNECTOR CONTACT CODE 555,556,558,559,560 DIMENSIONS

YOUR CONNECTION TO QUALITY & SERVICE

**Contact Code 559** 

|                | ACAD REFERENCE NO   | . 845-ENG-MASTER |
|----------------|---------------------|------------------|
|                | DRAWN: R.STA.MONICA | DATE:MAY.16/2017 |
|                | CHECKED:            | DATE:            |
| S<br>ID<br>IED | SCALE: 1:1          | SHEET 2 OF 2     |
|                | DRAWING NUMBER      | ISSUE            |