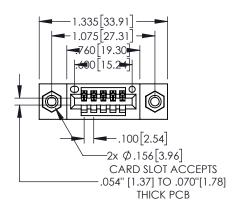

Contact Dimensions: 525-P.C. Tail .018 Sq.(0.46 Sq.) - Tail LG=.150(3.81) .100 (2.54) Contact Spacing x .200 (5.08) Row Spacing

- INSULATOR MATERIAL: THERMOPLASTIC, UL 94V-0
- CONTACT MATERIAL; COPPER TIN ALLOY CONTACT PLATING: GOLD ON THE MATING AREA, TIN PLATING ON THE CONTACT TAILS, NICKEL UNDERPLATE

1

|             | .330[8.38]<br>Card slot | SECTION A-A            |  |
|-------------|-------------------------|------------------------|--|
|             | .330<br>CAF             | .370[9.40]             |  |
|             | <b>1</b>                |                        |  |
|             |                         | .160[4.06]<br>POINT OF |  |
| .200[5.08]— |                         | CONTACT                |  |