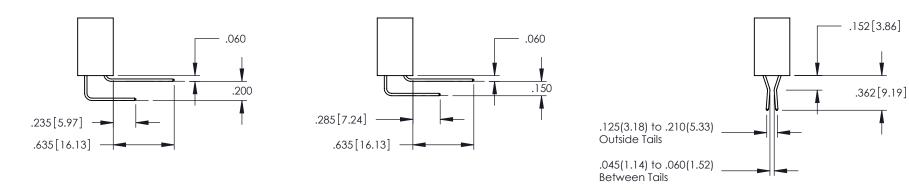

INSULATOR MATERIAL: THERMOPLASTIC POLYESTER, UL 94V-0 DAP MATERIAL AVAILABLE UPON REQUEST

CONTACT MATERIAL; COPPER ALLOY

**Contact Code 558** 

CONTACT PLATING: GOLD ON THE MATING AREA, TIN PLATING ON THE CONTACT TAILS, NICKEL UNDERPLATE

## 845/895 SERIES HIGH TEMP CARD EDGE CONNECTOR CONTACT CODE 555,556,558,559,560 DIMENSIONS

YOUR CONNECTION TO QUALITY & SERVICE

**Contact Code 559** 

|                | ACAD REFERENCE NO   | . 845-ENG-MASTER |
|----------------|---------------------|------------------|
|                | DRAWN: R.STA.MONICA | DATE:MAY.16/2017 |
|                | CHECKED:            | DATE:            |
| S<br>ID<br>IED | SCALE: 1:1          | SHEET 2 OF 2     |
|                | DRAWING NUMBER      | ISSUE            |

**Contact Code 560** 

845-ENG-MASTER