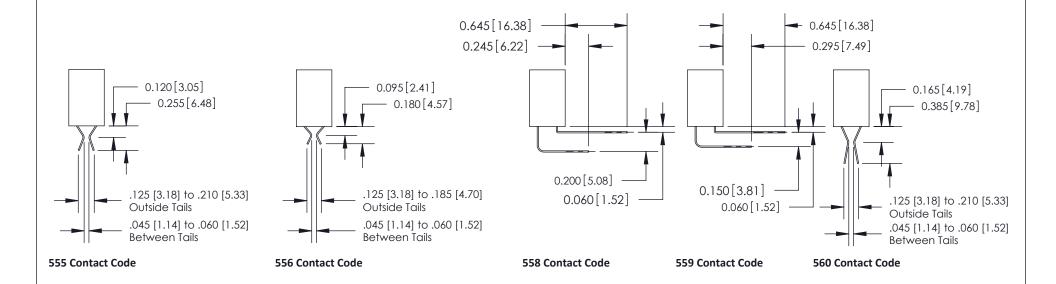

## **Contact Detail**

558-90 Degree Bend (Code 541 Contacts)

.100 [2.54] Contact Spacing x .200 [5.08] Row Spacing

**See Accompanying Pages for:** 

- **Contact Bend Details**
- **Mounting Options**

.240 [6.10] Point of Contact-

ISSUE NUMBER

ORIGINAL

1

| 842/892 Series High Temp Card Edge Connector<br>Contact Bend Detail |                                                                                                                                                                                               | ACAD REFERENCE NO. 842 ENG MASTER |          |                         |  |
|---------------------------------------------------------------------|-----------------------------------------------------------------------------------------------------------------------------------------------------------------------------------------------|-----------------------------------|----------|-------------------------|--|
|                                                                     |                                                                                                                                                                                               | DRAWN: J.LEE                      | DATE: OC | DATE: <b>OCT. 06/09</b> |  |
|                                                                     |                                                                                                                                                                                               | CHECKED:                          | DATE:    | DATE:                   |  |
| EDAC INC                                                            | THESE DRAWINGS AND SPECIFICATIONS ARE THE PROPERTY OF EDAC INCAND SHALL NOT BE REPRODUCED,OR COPIED OR USED AS THE BASIS FOR THE MANUFACTURE OR SALE OF APPARATUS WITHOUT WRITTEN PERMISSION. | SCALE: NTS                        | SHEET    | 2 OF 3                  |  |
| TORONTO, ONTARIO                                                    |                                                                                                                                                                                               | DRAWING NUMBER                    | •        | ISSUE                   |  |
| YOUR CONNECTION TO QUALITY & SERVICE                                |                                                                                                                                                                                               | 842 Assemb                        | bly      | 1                       |  |