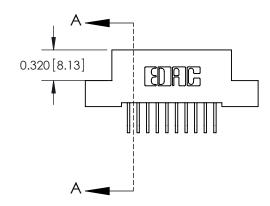

842/892 Series High Temp Card Edge Connector Part Number: 842-020-558-204

YOUR CONNECTION TO QUALITY & SERVICE

842 ENG MASTER J.LEE DATE: OCT. 06/09 SHEET 1 OF 3 NTS

842 Assembly

SECTION A-A

THIS IS A C.A.D. GENERATED DRAWING DO NOT MAKE MANUAL REVISIONS TO MASTER.