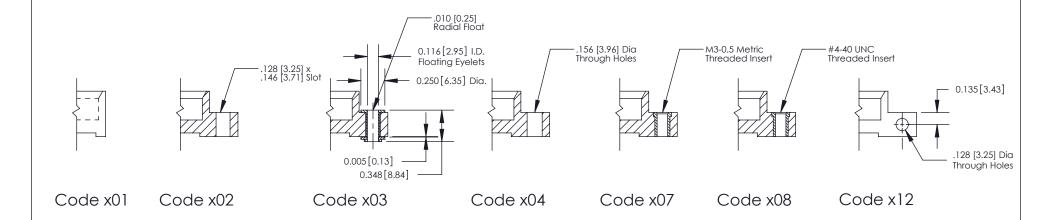

**Mounting Option** 

04-.156 (3.96) Dia. Mounting Holes

THIS IS A C.A.D. GENERATED DRAWING DO NOT MAKE MANUAL REVISIONS TO MASTER

SSUE NUMBER

DRIGINAL

1

| 842/892 Series High Temp Card Edge Connector<br>Mounting Options |                                                                                                                                                                                                 | ACAD REFERENCE NO. 842 ENG MASTER |             |         |           |
|------------------------------------------------------------------|-------------------------------------------------------------------------------------------------------------------------------------------------------------------------------------------------|-----------------------------------|-------------|---------|-----------|
|                                                                  |                                                                                                                                                                                                 | DRAWN:                            | J.LEE       | DATE: O | CT. 06/09 |
|                                                                  |                                                                                                                                                                                                 | CHECKED:                          |             | DATE:   |           |
|                                                                  | THESE DRAWINGS AND SPECIFICATIONS ARE THE PROPERTY OF EDAC INC.,AND SHALL NOT BE REPRODUCED,OR COPIED OR USED AS THE BASIS FOR THE MANUFACTURE OR SALE OF APPARATUS WITHOUT WRITTEN PERMISSION. | SCALE:                            | NTS         | SHEET : | 3 OF 3    |
|                                                                  |                                                                                                                                                                                                 | DRAWING                           | NUMBER      |         | ISSUE     |
|                                                                  |                                                                                                                                                                                                 | 8                                 | 42 Assembly |         | 1         |