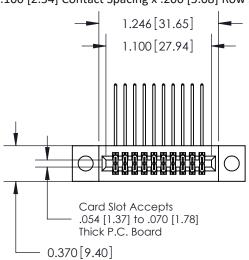

842/892 Series High Temp Card Edge Connector Part Number: 842-020-558-204

YOUR CONNECTION TO QUALITY & SERVICE

842 ENG MASTER J.LEE DATE: OCT. 06/09 SHEET 1 OF 3 NTS

842 Assembly

SECTION A-A

THIS IS A C.A.D. GENERATED DRAWING DO NOT MAKE MANUAL REVISIONS TO MASTER.