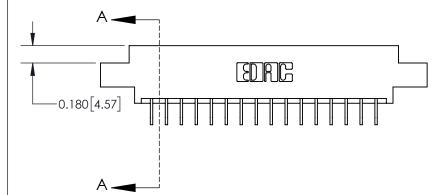

DRAWN: J.LEE DATE: OCT. 06/09 CHECKED: DATE: OF 2 SCALE: NTS SHEET 1 DRAWING NUMBER **ISSUE** 837 Assembly

837 ENG MASTER

ACAD REFERENCE NO.

**See Accompanying Page for:** 

**Contact Bend Details** 

ISSUE NUMBER