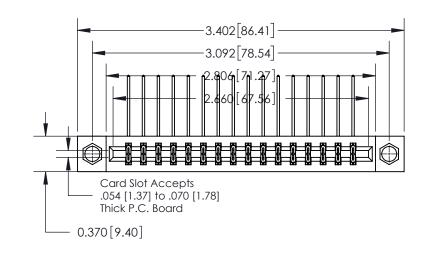

1

837/887 Series High Temp Card Edge Connector Part Number: 837-032-559-807

YOUR CONNECTION TO QUALITY & SERVICE

**EDAC INC** TORONTO, ONTARIO CANADA

THESE DRAWINGS AND SPECIFICATIONS ARE THE PROPERTY OF EDAC INC.,AND SHALL NOT BE REPRODUCED, OR COPIED OR USED AS THE BASIS FOR THE MANUFACTURE OR SALE OF APPARATUS WITHOUT WRITTEN PERMISSION.

DRAWN: J.LEE DATE: OCT. 06/09 CHECKED: DATE: OF 2 SCALE: NTS SHEET 1 DRAWING NUMBER **ISSUE** 837 Assembly

837 ENG MASTER

ACAD REFERENCE NO.

**See Accompanying Page for:** 

**Contact Bend Details** 

ISSUE NUMBER