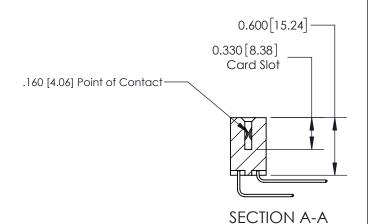

## **Contact Detail**

559-90 Degree Bend (Code 541 Contacts)

.156 [3.96] Contact Spacing x .200 [5.08] Row Spacing

THIS IS A C.A.D. GENERATED DRAWING DO NOT MAKE MANUAL REVISIONS TO MASTER.

ISSUE NUMBER

ORIGINAL

ORIGINAL

1

| 837/887 Series High Temp Card Edge Connector<br>Contact Bend Detail |                                                                                                                                                                                                   | ACAD REFERENCE NO. 837 EN |                  | 3 MASTER      |
|---------------------------------------------------------------------|---------------------------------------------------------------------------------------------------------------------------------------------------------------------------------------------------|---------------------------|------------------|---------------|
|                                                                     |                                                                                                                                                                                                   | DRAWN: J.LEE              | DATE: OCT. 06/09 |               |
|                                                                     |                                                                                                                                                                                                   | CHECKED:                  | DATE:            |               |
| TORONTO, ONTARIO                                                    | THESE DRAWINGS AND SPECIFICATIONS ARE THE PROPERTY OF EDAC INC., AND SHALL NOT BE REPRODUCED, OR COPIED OR USED AS THE BASIS FOR THE MANUFACTURE OR SALE OF APPARATUS WITHOUT WRITTEN PERMISSION. | SCALE: NTS                | SHEET            | 2 <b>OF</b> 2 |
|                                                                     |                                                                                                                                                                                                   | DRAWING NUMBER            | •                | ISSUE         |
| YOUR CONNECTION TO QUALITY & SERVICE                                |                                                                                                                                                                                                   | 837 Assembly              |                  | 1             |