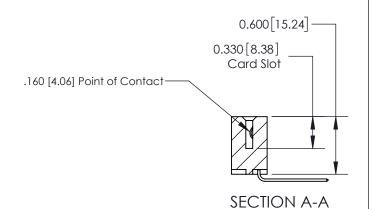

837/887 Series High Temp Card Edge Connector Part Number: 837-011-559-107

YOUR CONNECTION TO QUALITY & SERVICE

**EDAC INC** TORONTO, ONTARIO CANADA

THESE DRAWINGS AND SPECIFICATIONS ARE THE PROPERTY OF EDAC INC.,AND SHALL NOT BE REPRODUCED, OR COPIED OR USED AS THE BASIS FOR THE MANUFACTURE OR SALE OF APPARATUS WITHOUT WRITTEN PERMISSION.

**See Accompanying Page for:** 

**Contact Bend Details** 

ISSUE NUMBER

ORIGINAL

1

| 837/887 Series High Temp Card Edge Connector<br>Contact Bend Detail |                                                                                                                                    | ACAD REFERENCE NO. | 837 ENG MASTER   |               |
|---------------------------------------------------------------------|------------------------------------------------------------------------------------------------------------------------------------|--------------------|------------------|---------------|
|                                                                     |                                                                                                                                    | DRAWN: J.LEE       | DATE: OCT. 06/09 |               |
|                                                                     |                                                                                                                                    | CHECKED:           | DATE:            |               |
| EDAC INC                                                            | THESE DRAWINGS AND SPECIFICATIONS ARE THE PROPERTY OF EDAC INC.,AND SHALL NOT BE REPRODUCED,OR COPIED OR USED AS THE BASIS FOR THE | SCALE: NTS         | SHEET            | 2 <b>OF</b> 2 |
| TORONTO, ONTARIO CANADA                                             |                                                                                                                                    | DRAWING NUMBER     | •                | ISSUE         |
| YOUR CONNECTION TO QUALITY & SERVICE                                | MANUFACTURE OR SALE OF APPARATUS WITHOUT WRITTEN PERMISSION.                                                                       | 837 Assembly       |                  | 1             |