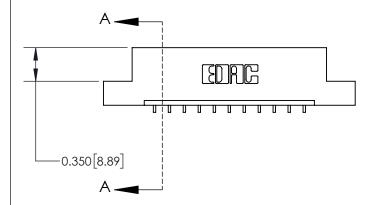

**Mounting Option** 

07-M3-0.5 Metric Threaded Inserts

837/887 Series High Temp Card Edge Connector Part Number: 837-011-559-107

YOUR CONNECTION TO QUALITY & SERVICE

**EDAC INC** TORONTO, ONTARIO CANADA

THESE DRAWINGS AND SPECIFICATIONS ARE THE PROPERTY OF EDAC INC.,AND SHALL NOT BE REPRODUCED, OR COPIED OR USED AS THE BASIS FOR THE MANUFACTURE OR SALE OF APPARATUS WITHOUT WRITTEN PERMISSION.