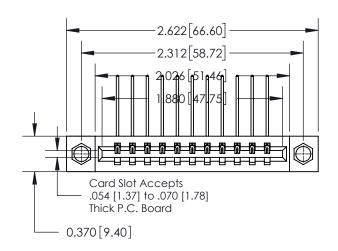

## **Contact Detail**

559-90 Degree Bend (Code 541 Contacts)

.156 [3.96] Contact Spacing x .200 [5.08] Row Spacing

THIS IS A C.A.D. GENERATED DRAWING DO NOT MAKE MANUAL REVISIONS TO MASTER.

ISSUE NUMBER ORIGINAL

837/887 Series High Temp Card Edge Connector Part Number: 837-011-559-107

YOUR CONNECTION TO QUALITY & SERVICE

**EDAC INC** TORONTO, ONTARIO CANADA

THESE DRAWINGS AND SPECIFICATIONS ARE THE PROPERTY OF EDAC INC.,AND SHALL NOT BE REPRODUCED, OR COPIED OR USED AS THE BASIS FOR THE MANUFACTURE OR SALE OF APPARATUS WITHOUT WRITTEN PERMISSION.