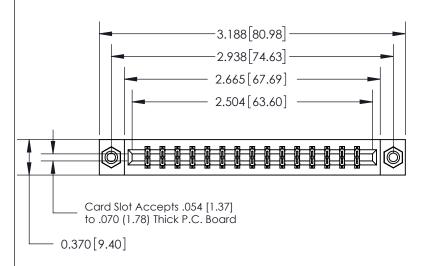

THIS IS A C.A.D. GENERATED DRAWING DO NOT MAKE MANUAL REVISIONS TO MASTER.

ISSUE NUMBER ORIGINAL

| .160 [4.06] Point of Contact— | SECTION A-A<br>0.388 [9.86]<br>Card Slot |
|-------------------------------|------------------------------------------|
|                               |                                          |

833 Series High Temp Card Edge Connector Part Number: 833-030-544-808

**EDAC INC** TORONTO, ONTARIO CANADA

THESE DRAWINGS AND SPECIFICATIONS ARE THE PROPERTY OF EDAC INC.,AND SHALL NOT BE REPRODUCED, OR COPIED OR USED AS THE BASIS FOR THE MANUFACTURE OR SALE OF APPARATUS WITHOUT WRITTEN PERMISSION.