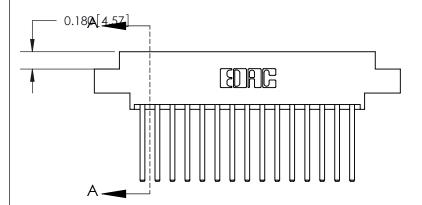

ORIGINAL (1)

ORIGINAL

| 833 Series High Temp Card Edge Connector<br>Contact Bend Detail                                            |                                                                                                                                                               | ACAD REFERENCE NO. | 833 ENC         | MASTER        |
|------------------------------------------------------------------------------------------------------------|---------------------------------------------------------------------------------------------------------------------------------------------------------------|--------------------|-----------------|---------------|
|                                                                                                            |                                                                                                                                                               | DRAWN: J.LEE       | DATE:OCT. 14/09 |               |
|                                                                                                            |                                                                                                                                                               | CHECKED: DATE:     |                 |               |
| TORONTO, ONTARIO CANADA  ARE THE PROPERTY OF SHALL NOT BE REPRODO ON USED AS THE BASIS MANUFACTURE OR SALI | THESE DRAWINGS AND SPECIFICATIONS                                                                                                                             | SCALE: NTS         | SHEET 2         | 2 <b>OF</b> 3 |
|                                                                                                            | ARE THE PROPERTY OF EDAC INC.,AND SHALL NOT BE REPRODUCED,OR COPIED OR USED AS THE BASIS FOR THE MANUFACTURE OR SALE OF APPARATUS WITHOUT WRITTEN PERMISSION. | DRAWING NUMBER     |                 | ISSUE         |
|                                                                                                            |                                                                                                                                                               | 833 Assembly       |                 | 1             |