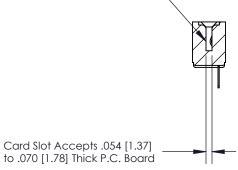

## **Contact Detail**

PC Tail .046x.013(1.17x0.33) - Tail LG=.213(5.41)

.156 [3.96] Contact Spacing x .200 [5.08] Row Spacing

**See Accompanying Page for:** 

**Contact Bend Details** 

**SECTION A-A** 

.095 [2.41] Point of Contact (Measured from bottom of Card Slot)