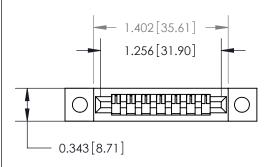

## **Mounting Option**

.128 (3.25) Dia. Mounting Holes

## **Contact Detail**

PC Tail .046x.013(1.17x0.33) - Tail LG=.213(5.41)

.156 [3.96] Contact Spacing x .200 [5.08] Row Spacing





**See Accompanying Page for:** 

**Contact Bend Details** 



**SECTION A-A** 

.095 [2.41] Point of Contact (Measured from bottom of Card Slot)



807/857 Series High Temp Card Edge Connector Part Number: 807-007-425-102

YOUR CONNECTION TO QUALITY & SERVICE

| ACAD REFERENCE NO | . 807 ENG MASTER |
|-------------------|------------------|
| DRAWN: J.LEE      | DATE: AUG. 11/09 |
| CHECKED:          | DATE:            |
| SCALE: NTS        | SHEET 1 OF 2     |
| DRAWING NUMBER    | ISSUE            |

807 Assembly