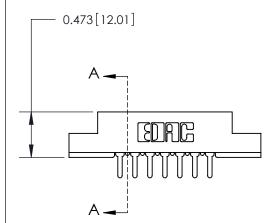

## **Mounting Option**

.128 (3.25) Dia. Mounting Holes

## **Contact Detail**

PC Tail .046x.013(1.17x0.33) - Tail LG=.213(5.41)

.156 [3.96] Contact Spacing x .200 [5.08] Row Spacing





**See Accompanying Page for:** 

**Contact Bend Details** 



**SECTION A-A** 

.095 [2.41] Point of Contact (Measured from bottom of Card Slot)



807/857 Series High Temp Card Edge Connector Part Number: 807-007-425-102

YOUR CONNECTION TO QUALITY & SERVICE

| ACAD REFERENCE NO | . 807 ENG MASTER |
|-------------------|------------------|
| DRAWN: J.LEE      | DATE: AUG. 11/09 |
| CHECKED:          | DATE:            |
| SCALE: NTS        | SHEET 1 OF 2     |
| DRAWING NUMBER    | ISSUE            |

807 Assembly