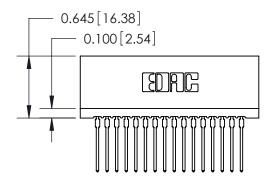

THIS IS A C.A.D. GENERATED DRAWING DO NOT MAKE MANUAL REVISIONS TO MASTER.

ISSUE NUMBER

ORIGINAL

Contact Information
545-Wire Wrap, High Point - Tail LG.=.560(14.22)
.100" (2.54mm) Contact Spacing x .200" (5.08mm) Row Spacing