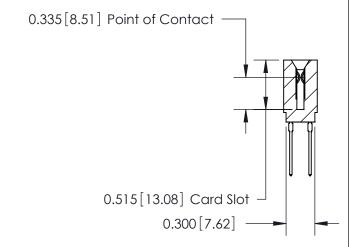

THIS IS A C.A.D. GENERATED DRAWING DO NOT MAKE MANUAL REVISIONS TO MASTER.

ISSUE NUMBER

ORIGINAL

Contact Information
545-Wire Wrap, High Point - Tail LG.=.560(14.22)
.100" (2.54mm) Contact Spacing x .200" (5.08mm) Row Spacing