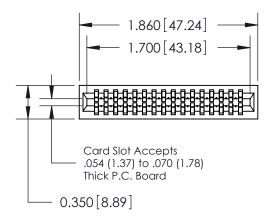

THIS IS A C.A.D. GENERATED DRAWING DO NOT MAKE MANUAL REVISIONS TO MASTER.

ISSUE NUMBER

ORIGINAL

Contact Information
545-Wire Wrap, High Point - Tail LG.=.560(14.22)
.100" (2.54mm) Contact Spacing x .200" (5.08mm) Row Spacing