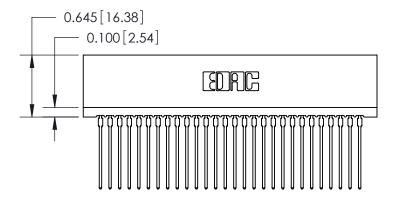

THIS IS A C.A.D. GENERATED DRAWING DO NOT MAKE MANUAL REVISIONS TO MASTER.

ISSUE NUMBER

ORIGINAL

Contact Information
541-Wire Wrap, Regular Point - Tail LG.=.750(19.05)
.100" (2.54mm) Contact Spacing x .200" (5.08mm) Row Spacing