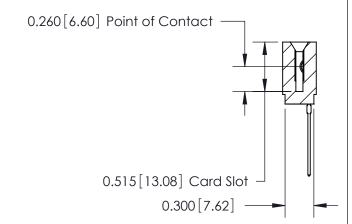

THIS IS A C.A.D. GENERATED DRAWING DO NOT MAKE MANUAL REVISIONS TO MASTER.

ISSUE NUMBER

ORIGINAL

Contact Information
541-Wire Wrap, Regular Point - Tail LG.=.750(19.05)
.100" (2.54mm) Contact Spacing x .200" (5.08mm) Row Spacing