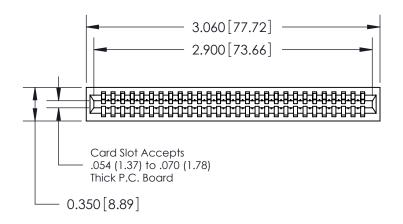

THIS IS A C.A.D. GENERATED DRAWING DO NOT MAKE MANUAL REVISIONS TO MASTER.

ISSUE NUMBER

ORIGINAL

Contact Information
541-Wire Wrap, Regular Point - Tail LG.=.750(19.05)
.100" (2.54mm) Contact Spacing x .200" (5.08mm) Row Spacing