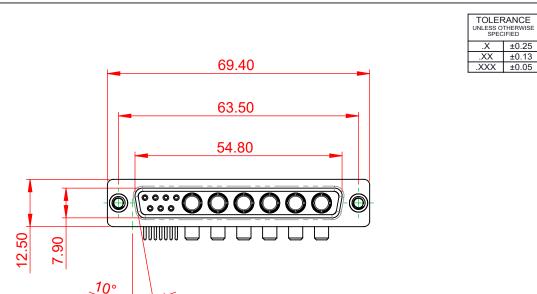

**INSULATOR RESISTANCE:** DIELECTRIC WITHSTANDING VOLTAGE:

1000V AC rms

|      |                                    |                                                                                                                                                                                                                | SW REFERENCE NO.: 630 COMBO ASSEMBLY |                  |       |
|------|------------------------------------|----------------------------------------------------------------------------------------------------------------------------------------------------------------------------------------------------------------|--------------------------------------|------------------|-------|
|      |                                    |                                                                                                                                                                                                                | DRAWN: C.B                           | DATE: JAN. 01/20 | 19    |
|      |                                    |                                                                                                                                                                                                                | CHECKED:                             | DATE:            |       |
| EDAG | EDAC INC                           | THESE DRAWINGS AND SPECIFICATIONS<br>ARE THE PROPERTY OF EDAC INC.,AND<br>SHALL NOT BE REPRODUCED,OR COPIED<br>OR USED AS THE BASIS FOR THE<br>MANUFACTURE OR SALE OF APPARATUS<br>WITHOUT WRITTEN PERMISSION. | SCALE: (IN C.A.D. 1:1)               | SHEET 1 OF       | 2     |
|      | TORONTO, ONTARIO<br>CANADA         |                                                                                                                                                                                                                | DRAWING NUMBER: 630-13W6650-4NA      |                  | ISSUE |
| YOU  | UR CONNECTION TO QUALITY & SERVICE |                                                                                                                                                                                                                | PART NUMBER: 630-13W                 | 6650-4NA         | 1     |