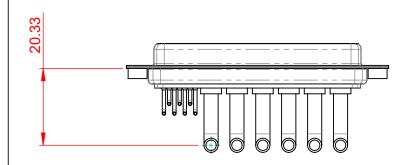

**INSULATOR RESISTANCE:** DIELECTRIC WITHSTANDING VOLTAGE:

1000V AC rms

|      |                                    |                                                                                                                                                                                                                | SW REFERENCE NO.: 630 COMBO ASSEMBLY |                  |       |
|------|------------------------------------|----------------------------------------------------------------------------------------------------------------------------------------------------------------------------------------------------------------|--------------------------------------|------------------|-------|
|      |                                    |                                                                                                                                                                                                                | DRAWN: C.B                           | DATE: JAN. 01/20 | 19    |
|      |                                    |                                                                                                                                                                                                                | CHECKED:                             | DATE:            |       |
| EDAG | EDAC INC                           | THESE DRAWINGS AND SPECIFICATIONS<br>ARE THE PROPERTY OF EDAC INC.,AND<br>SHALL NOT BE REPRODUCED,OR COPIED<br>OR USED AS THE BASIS FOR THE<br>MANUFACTURE OR SALE OF APPARATUS<br>WITHOUT WRITTEN PERMISSION. | SCALE: (IN C.A.D. 1:1)               | SHEET 1 OF       | 2     |
|      | TORONTO, ONTARIO<br>CANADA         |                                                                                                                                                                                                                | DRAWING NUMBER: 630-13W6650-4NA      |                  | ISSUE |
| YOU  | UR CONNECTION TO QUALITY & SERVICE |                                                                                                                                                                                                                | PART NUMBER: 630-13W                 | 6650-4NA         | 1     |