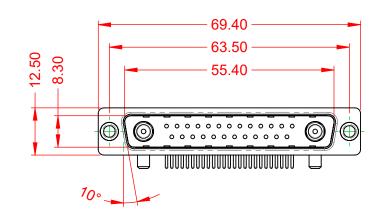

**OPERATING TEMPERATURE:** 

30A (CURRENT)

-55°C ~ 125°C

1000V AC rms

|  |                                                |                                                                                                                                                                                 | SW REFERENCE NO.: 629 COMBO ASSEMBLY |                               |       |  |
|--|------------------------------------------------|---------------------------------------------------------------------------------------------------------------------------------------------------------------------------------|--------------------------------------|-------------------------------|-------|--|
|  |                                                |                                                                                                                                                                                 | DRAWN: C.B                           | DATE: JAN. 01/20 <sup>-</sup> | 19    |  |
|  |                                                |                                                                                                                                                                                 | CHECKED:                             | DATE:                         |       |  |
|  | EDAC INC                                       | TORONTO, ONTARIO<br>CANADA<br>OR USED AS THE PROPERTY OF EDAC INC.,AND<br>SHALL NOT BE REPRODUCED,OR COPIED<br>OR USED AS THE BASIS FOR THE<br>MANUFACTURE OR SALE OF APPARATUS | SCALE: (IN C.A.D. 1:1)               | SHEET 1 OF                    | 2     |  |
|  | EDECTOR EDAC INC<br>TORONTO, ONTARIO<br>CANADA |                                                                                                                                                                                 | DRAWING NUMBER: 629-27W2240-3N1      |                               | ISSUE |  |
|  |                                                |                                                                                                                                                                                 | PART NUMBER: 629-27W2                | 2240-3N1                      | 1     |  |