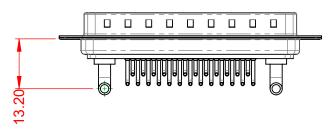

.XXX ±0.05

DO NOT MAKE MANUAL REVISIONS TO MASTER.



| ISSUE NUMBER |  |  |
|--------------|--|--|
| ORIGINAL     |  |  |

(1)





NOTES:

MATERIAL: HOUSING: SHELL: CONTACT:

THERMOPLASTIC POLYESTER, UL94V-0 STEEL, NICKEL PLATED COPPER ALLOY, GOLD FLASH PLATED



**POWER/CO-AX CONTACT RATING:** (IF PRESENT) SIGNAL CONTACT CURRENT RATING: 5A PER CONTACT SIGNAL CONTACT RESISTANCE:  $10m\Omega$  MAX. **INSULATOR RESISTANCE:** 5000MΩ min. DIELECTRIC

WITHSTANDING VOLTAGE:

**OPERATING TEMPERATURE:** 

30A (CURRENT)

-55°C ~ 125°C

1000V AC rms



|  |                                                |                                                                                                                                                                                 | SW REFERENCE NO.: 629 COMBO ASSEMBLY |                               |       |  |
|--|------------------------------------------------|--------------------------------------------------------------------------------------------------------------------------------------------------