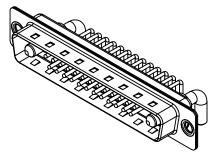

.XXX ±0.05

DO NOT MAKE MANUAL REVISIONS TO MASTER.

| ISSUE NUMBER |  |  |
|--------------|--|--|
| ORIGINAL     |  |  |

(1)

NOTES:

MATERIAL: HOUSING: SHELL: CONTACT:

THERMOPLASTIC POLYESTER, UL94V-0 STEEL, NICKEL PLATED COPPER ALLOY, GOLD FLASH PLATED

**POWER/CO-AX CONTACT RATING:** (IF PRESENT) SIGNAL CONTACT CURRENT RATING: 5A PER CONTACT SIGNAL CONTACT RESISTANCE:  $10m\Omega$  MAX. **INSULATOR RESISTANCE:** 5000MΩ min. DIELECTRIC

WITHSTANDING VOLTAGE:

**OPERATING TEMPERATURE:** 

30A (CURRENT)

-55°C ~ 125°C

1000V AC rms

|  |                                                |                                                                                                                                                                                 | SW REFERENCE NO.: 629 COMBO ASSEMBLY |                               |       |  |
|--|------------------------------------------------|---------------------------------------------------------------------------------------------------------------------------------------------------------------------------------|--------------------------------------|-------------------------------|-------|--|
|  |                                                |                                                                                                                                                                                 | DRAWN: C.B                           | DATE: JAN. 01/20 <sup>-</sup> | 19    |  |
|  |                                                |                                                                                                                                                                                 | CHECKED:                             | DATE:                         |       |  |
|  | EDAC INC                                       | TORONTO, ONTARIO<br>CANADA<br>OR USED AS THE PROPERTY OF EDAC INC.,AND<br>SHALL NOT BE REPRODUCED,OR COPIED<br>OR USED AS THE BASIS FOR THE<br>MANUFACTURE OR SALE OF APPARATUS | SCALE: (IN C.A.D. 1:1)               | SHEET 1 OF                    | 2     |  |
|  | EDECTOR EDAC INC<br>TORONTO, ONTARIO<br>CANADA |                                                                                                                                                                                 | DRAWING NUMBER: 629-27W2240-3N1      |                               | ISSUE |  |
|  |                                                |                                                                                                                                                                                 | PART NUMBER: 629-27W2                | 2240-3N1                      | 1     |  |

THIS SERIES FULLY CONFORMS TO THE EUROPEAN UNION DIRECTIVES 2011/65/EU FOR RoHS COMPLIANCY.