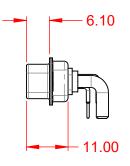

.XXX ±0.05

DO NOT MAKE MANUAL REVISIONS TO MASTER.



| ISSUE NUMBER |  |  |
|--------------|--|--|
| ORIGINAL     |  |  |

(1)





NOTES:

MATERIAL: HOUSING: SHELL: CONTACT:

THERMOPLASTIC POLYESTER, UL94V-0 STEEL, NICKEL PLATED COPPER ALLOY, GOLD FLASH PLATED



**POWER/CO-AX CONTACT RATING:** (IF PRESENT) SIGNAL CONTACT CURRENT RATING: 5A PER CONTACT SIGNAL CONTACT RESISTANCE:  $10m\Omega$  MAX. **INSULATOR RESISTANCE:** 5000MΩ min. DIELECTRIC

WITHSTANDING VOLTAGE:

**OPERATING TEMPERATURE:** 

30A (CURRENT)

-55°C ~ 125°C

1000V AC rms



|  |                                                |                                                                                                                                                                                 | SW REFERENCE NO.: 629 COMBO ASSEMBLY |                               |       |  |
|--|------------------------------------------------|-------------