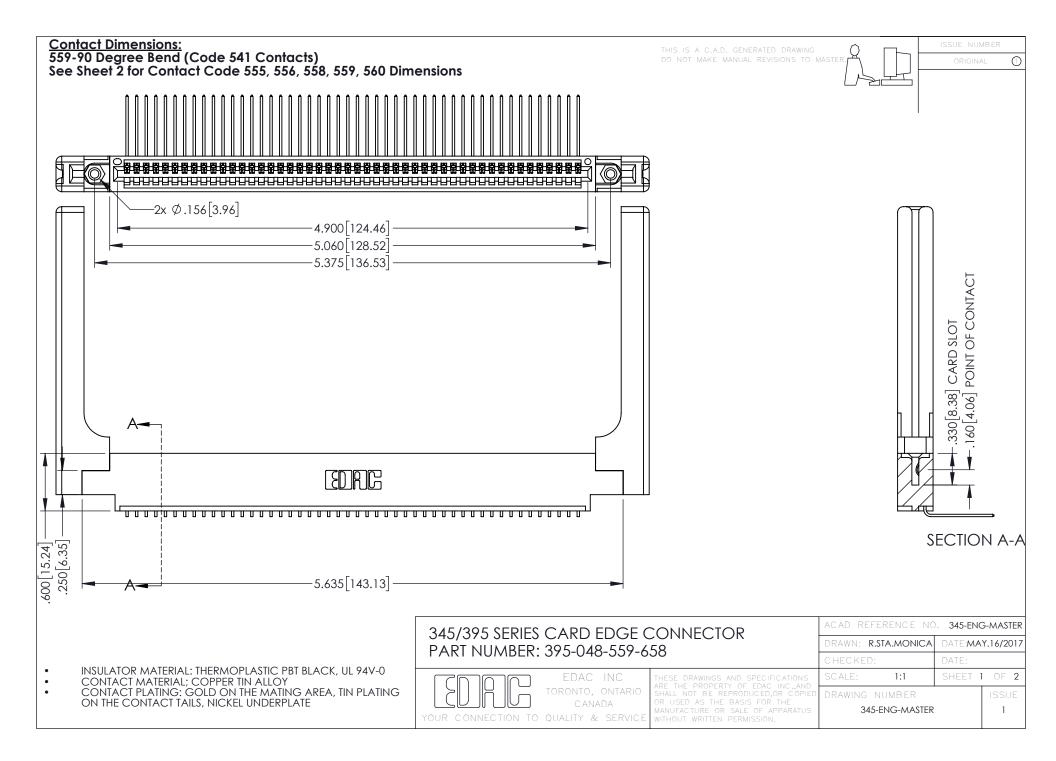

## 345/395 SERIES CARD EDGE CONNECTOR CONTACT CODE 555,556,558,559,560 DIMENSIONS

YOUR CONNECTION TO QUALITY & SERVICE

|   | ACAD REFERENCE NO. 345-ENG-MASTER |                  |
|---|-----------------------------------|------------------|
|   | DRAWN: R.STA.MONICA               | DATE:MAY.16/2017 |
|   | CHECKED:                          | DATE:            |
|   | SCALE: 1:1                        | SHEET 2 OF 2     |
| D | DRAWING NUMBER                    | ISSUE            |