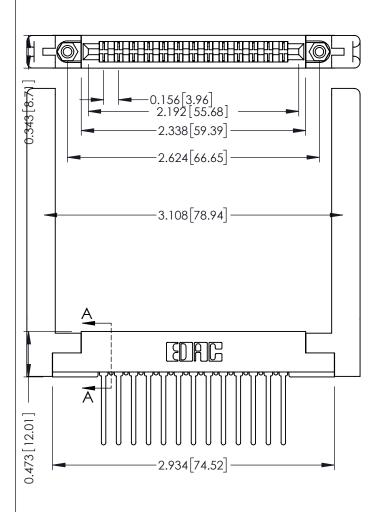

**Mounting Option** .344 (8.74) Offset Card Guides **Contact Detail** 

Wire Wrap .046x.013(1.17x0.33) - Tail LG=.708(17.98) .156 [3.96] Contact Spacing x .200 [5.08] Row Spacing

SECTION A-A

307 / 357 Card Edge Connector Part Number: 357-026-440-268

.095 [2.41] Point of Contact (FROM BTM OF SLOT)

Card Slot Accepts .054 [1.37] to .070 [1.78] Thick P.C. Board