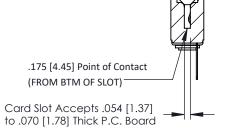

**Mounting Option** .116 (2.95) I.D. Floating Eyelets **Contact Detail** 

PC Tail .046x.013(1.17x0.33) - Tail LG=.358(9.09) .156 [3.96] Contact Spacing x .200 [5.08] Row Spacing

THIS IS A C.A.D. GENERATED DRAWING DO NOT MAKE MANUAL REVISIONS TO MASTER.