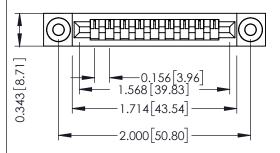

**Mounting Option** .116 (2.95) I.D. Floating Eyelets **Contact Detail** 

PC Tail .046x.013(1.17x0.33) - Tail LG=.358(9.09) .156 [3.96] Contact Spacing x .200 [5.08] Row Spacing

THIS IS A C.A.D. GENERATED DRAWING DO NOT MAKE MANUAL REVISIONS TO MASTER.