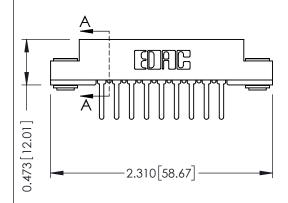

## SECTION A-A

| 307 / 357 Car | d Edge Conne     | ector                                                                  |  |
|---------------|------------------|------------------------------------------------------------------------|--|
|               | •                |                                                                        |  |
| Pari Number:  | 357-009-427-1    | 03                                                                     |  |
|               | EDAC INC         | THESE DRAWINGS AND SPECIFICATIONS                                      |  |
|               | TORONTO, ONTARIO | ARE THE PROPERTY OF EDAC INC.,AND<br>SHALL NOT BE REPRODUCED,OR COPIED |  |
|               | CANADA           | OR USED AS THE BASIS FOR THE                                           |  |