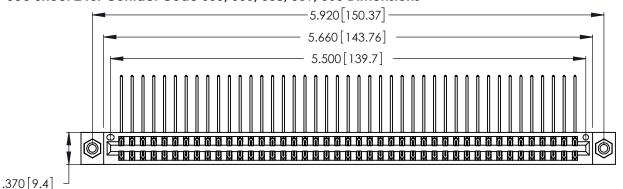

Contact Dimensions:
559-90 Degree Bend (Code 541 Contacts)
See Sheet 2 for Contact Code 555, 556, 558, 559, 560 Dimensions

THIS IS A C.A.D. GENERATED DRAWING DO NOT MAKE MANUAL REVISIONS TO MASTER.

1

.600 [15.24] 

- INSULATOR MATERIAL: THERMOPLASTIC POLYESTER, UL 94V-0 CONTACT MATERIAL; COPPER, NICKEL, TIN ALLOY CA-725
- CONTACT PLATING: GOLD ON THE MATING AREA, TIN-LEAD ON THE CONTACT TAILS, NICKEL UNDERPLATE

346/396 SERIES CARD EDGE CONNECTOR PART NUMBER: 346-086-559-808