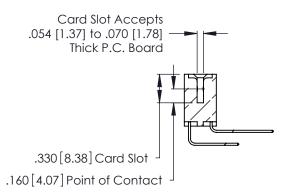

THIS IS A C.A.D. GENERATED DRAWING DO NOT MAKE MANUAL REVISIONS TO MASTER.

ISSUE NUMBER

ORIGINAL

1

**Contact Code 555** 

Contact Code 556

**Contact Code 558** 

**Contact Code 559** 

Contact Code 560

INSULATOR MATERIAL: THERMOPLASTIC POLYESTER, UL 94V-0 CONTACT MATERIAL; COPPER, NICKEL, TIN ALLOY CA-725 CONTACT PLATING: GOLD ON THE MATING AREA, TIN-LEAD

ON THE CONTACT TAILS, NICKEL UNDERPLATE

346/396 SERIES CARD EDGE CONNECTOR CONTACT CODE 555,556,558,559,560 DIMENSIONS

YOUR CONNECTION TO QUALITY & SERVICE

**EDAC INC** TORONTO, ONTARIO CANADA

THESE DRAWINGS AND SPECIFICATIONS ARE THE PROPERTY OF EDAC INC.,AND SHALL NOT BE REPRODUCED, OR COPIED OR USED AS THE BASIS FOR THE MANUFACTURE OR SALE OF APPARATUS WITHOUT WRITTEN PERMISSION.