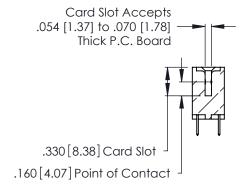

<u>Contact Dimensions:</u>
520-P.C. Tail .030x.018 (0.76x0.46) - Tail LG. = .175 (4.45) .125 (3.18) Contact Spacing x .250 (6.35) Row Spacing

THIS IS A C.A.D. GENERATED DRAWING DO NOT MAKE MANUAL REVISIONS TO MASTER.