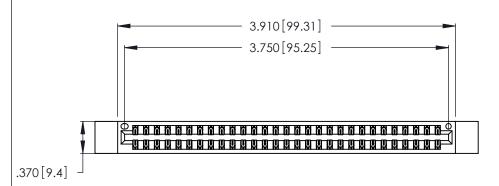

| 346/396 SERIES CARD EDGE CONNECTOR |
|------------------------------------|
| PART NUMBER: 346-058-520-212       |

**EDAC INC** TORONTO, ONTARIO CANADA

THESE DRAWINGS AND SPECIFICATIONS ARE THE PROPERTY OF EDAC INC., AND SHALL NOT BE REPRODUCED, OR COPIED OR USED AS THE BASIS FOR THE MANUFACTURE OR SALE OF APPARATUS WITHOUT WRITTEN PERMISSION.

<u>Contact Dimensions:</u>
520-P.C. Tail .030x.018 (0.76x0.46) - Tail LG. = .175 (4.45) .125 (3.18) Contact Spacing x .250 (6.35) Row Spacing

THIS IS A C.A.D. GENERATED DRAWING DO NOT MAKE MANUAL REVISIONS TO MASTER.