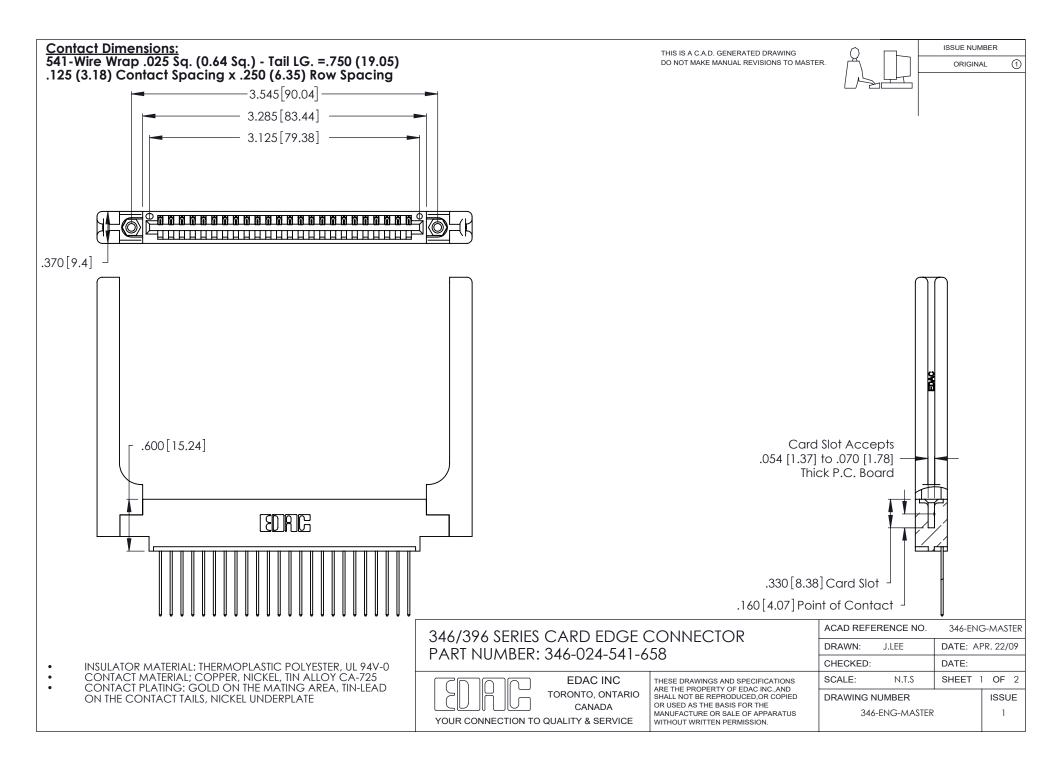

THIS IS A C.A.D. GENERATED DRAWING DO NOT MAKE MANUAL REVISIONS TO MASTER.

ISSUE NUMBER

ORIGINAL

1

**Contact Code 555** 

Contact Code 556

**Contact Code 558** 

**Contact Code 559** 

Contact Code 560

INSULATOR MATERIAL: THERMOPLASTIC POLYESTER, UL 94V-0 CONTACT MATERIAL; COPPER, NICKEL, TIN ALLOY CA-725 CONTACT PLATING: GOLD ON THE MATING AREA, TIN-LEAD

ON THE CONTACT TAILS, NICKEL UNDERPLATE

346/396 SERIES CARD EDGE CONNECTOR CONTACT CODE 555,556,558,559,560 DIMENSIONS

YOUR CONNECTION TO QUALITY & SERVICE

**EDAC INC** TORONTO, ONTARIO CANADA

THESE DRAWINGS AND SPECIFICATIONS ARE THE PROPERTY OF EDAC INC.,AND SHALL NOT BE REPRODUCED, OR COPIED OR USED AS THE BASIS FOR THE MANUFACTURE OR SALE OF APPARATUS WITHOUT WRITTEN PERMISSION.