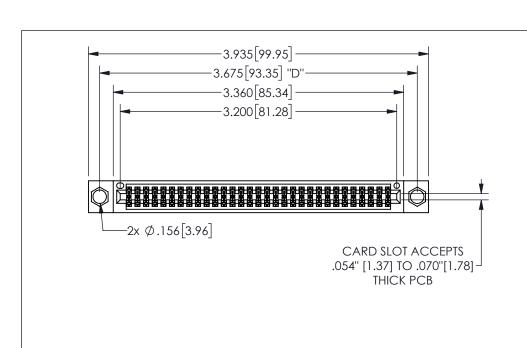

345/395 SERIES CARD EDGE CONNECTOR PART NUMBER: 345-062-520-804

YOUR CONNECTION TO QUALITY & SERVICE

**EDAC INC** TORONTO, ONTARIO CANADA

THESE DRAWINGS AND SPECIFICATIONS ARE THE PROPERTY OF EDAC INC.,AND SHALL NOT BE REPRODUCED, OR COPIED OR USED AS THE BASIS FOR THE MANUFACTURE OR SALE OF APPARATUS WITHOUT WRITTEN PERMISSION.

| ACAD REFERENCE NO. |              | 345-ENG-MASTER |           |
|--------------------|--------------|----------------|-----------|
| DRAWN:             | R.STA.MONICA | DATEMA         | Y.16/2017 |
| CHECKED:           |              | DATE:          |           |
| SCALE:             | NTS          | SHEET          | OF 2      |
| DRAWING NUMBER     |              |                | ISSUE     |
| 345-ENG-MASTER     |              |                | 1         |