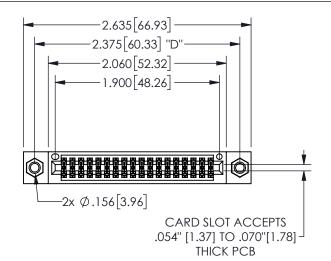

## <u>Contact Dimensions:</u> 541-Wire Wrap .025 Sq.(0.64 Sq.) - Tail LG=.750(19.05) .100 (2.54) Contact Spacing x .200 (5.08) Row Spacing

345/395 SERIES CARD EDGE CONNECTOR PART NUMBER: 345-036-541-207