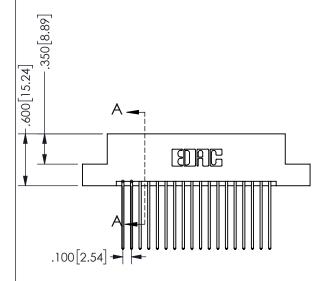

## <u>Contact Dimensions:</u> 541-Wire Wrap .025 Sq.(0.64 Sq.) - Tail LG=.750(19.05) .100 (2.54) Contact Spacing x .200 (5.08) Row Spacing

345/395 SERIES CARD EDGE CONNECTOR PART NUMBER: 345-036-541-207

| .330[8.38]<br>CARD SLOT | .160[4.06]<br>POINT OF 7<br>CONTACT |
|-------------------------|-------------------------------------|
| .370[9.4] -             |                                     |