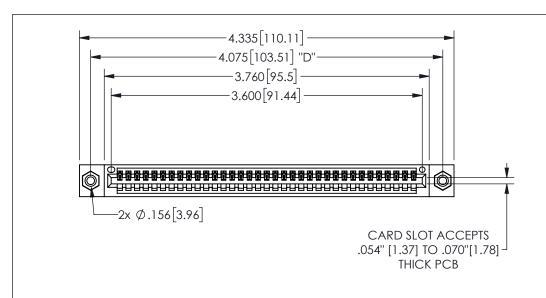

THIS IS A C.A.D. GENERATED DRAWING DO NOT MAKE MANUAL REVISIONS TO MASTER.

ORIGINAL

1

.160 4.06 .330[8.38] POINT OF CARD SLOT CONTACT .370 9.4

-.350[8.89] .600[15.24] 

Contact Dimensions: 541-Wire Wrap .025 Sq.(0.64 Sq.) - Tail LG=.750(19.05) .100 (2.54) Contact Spacing x .200 (5.08) Row Spacing

345/395 SERIES CARD EDGE CONNECTOR PART NUMBER: 345-035-541-108

YOUR CONNECTION TO QUALITY & SERVICE

**EDAC INC** TORONTO, ONTARIO CANADA

THESE DRAWINGS AND SPECIFICATIONS ARE THE PROPERTY OF EDAC INC.,AND SHALL NOT BE REPRODUCED, OR COPIED OR USED AS THE BASIS FOR THE MANUFACTURE OR SALE OF APPARATUS WITHOUT WRITTEN PERMISSION.