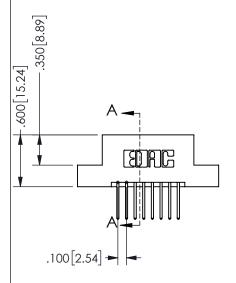

## **SECTION A-A**

345/395 SERIES CARD EDGE CONNECTOR PART NUMBER: 345-016-523-202

**EDAC INC** TORONTO, ONTARIO CANADA

THESE DRAWINGS AND SPECIFICATIONS ARE THE PROPERTY OF EDAC INC., AND SHALL NOT BE REPRODUCED, OR COPIED OR USED AS THE BASIS FOR THE MANUFACTURE OR SALE OF APPARATUS WITHOUT WRITTEN PERMISSION.

| ACAD REFERENCE NO.  | 345-ENG-MASTER |           |
|---------------------|----------------|-----------|
| DRAWN: R.STA.MONICA | DATEMA         | Y.16/2017 |
| CHECKED:            | DATE:          |           |
| SCALE: NTS          | SHEET          | OF 2      |
| DRAWING NUMBER      |                | ISSUE     |
| 345-ENG-MASTER      |                | 1         |
|                     |                |           |