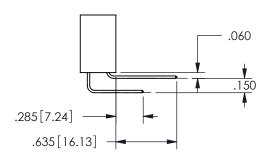

THIS IS A C.A.D. GENERATED DRAWING DO NOT MAKE MANUAL REVISIONS TO MASTER.

ISSUE NUMBER

ORIGINAL

1

**Contact Dimensions:** 523-P.C. Tail .025 Sq.(0.64 Sq.) - Tail LG=.390(9.91) .100 (2.54) Contact Spacing x .200 (5.08) Row Spacing

.160 4.06 .330[8.38] POINT OF CARD SLOT CONTACT .370 9.4