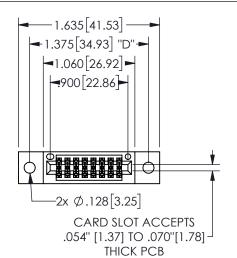

## **SECTION A-A**

345/395 SERIES CARD EDGE CONNECTOR PART NUMBER: 345-016-523-202

**EDAC INC** TORONTO, ONTARIO CANADA

THESE DRAWINGS AND SPECIFICATIONS ARE THE PROPERTY OF EDAC INC., AND SHALL NOT BE REPRODUCED, OR COPIED OR USED AS THE BASIS FOR THE MANUFACTURE OR SALE OF APPARATUS WITHOUT WRITTEN PERMISSION.

| ACAD REFERENCE NO.  | 345-ENG-MASTER |           |
|---------------------|----------------|-----------|
| DRAWN: R.STA.MONICA | DATEMA         | Y.16/2017 |
| CHECKED:            | DATE:          |           |
| SCALE: NTS          | SHEET          | OF 2      |
| DRAWING NUMBER      |                | ISSUE     |
| 345-ENG-MASTER      |                | 1         |
|                     |                |           |