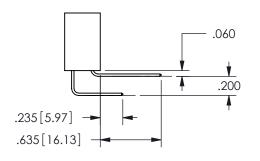

ISSUE NUMBER ORIGINAL

1

**Contact Code 558** 

Contact Code 559

**Contact Code 560** 

INSULATOR MATERIAL: THERMOPLASTIC POLYESTER, UL 94V-0 DAP MATERIAL AVAILABLE UPON REQUEST

CONTACT MATERIAL; COPPER ALLOY CONTACT PLATING: GOLD ON THE MATING AREA, TIN PLATING ON THE CONTACT TAILS, NICKEL UNDERPLATE

## 345/395 SERIES CARD EDGE CONNECTOR CONTACT CODE 555,556,558,559,560 DIMENSIONS

YOUR CONNECTION TO QUALITY & SERVICE

**EDAC INC** TORONTO, ONTARIO CANADA

THESE DRAWINGS AND SPECIFICATIONS ARE THE PROPERTY OF EDAC INC.,AND SHALL NOT BE REPRODUCED, OR COPIED OR USED AS THE BASIS FOR THE MANUFACTURE OR SALE OF APPARATUS WITHOUT WRITTEN PERMISSION.