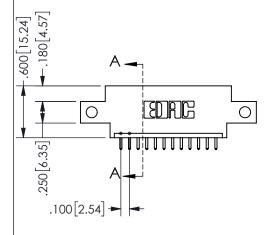

## SECTION A-A

345/395 SERIES CARD EDGE CONNECTOR PART NUMBER: 345-012-521-612

**EDAC INC** TORONTO, ONTARIO CANADA

THESE DRAWINGS AND SPECIFICATIONS ARE THE PROPERTY OF EDAC INC.,AND SHALL NOT BE REPRODUCED, OR COPIED OR USED AS THE BASIS FOR THE MANUFACTURE OR SALE OF APPARATUS WITHOUT WRITTEN PERMISSION.

| ACAD REFERENCE NO.  | 345-ENG-MASTER   |
|---------------------|------------------|
| DRAWN: R.STA.MONICA | DATE:MAY.16/2017 |
| CHECKED:            | DATE:            |
| SCALE: NTS          | SHEET 1 OF 2     |
| DRAWING NUMBER      | ISSUE            |
| 345-ENG-MASTER      | 1                |
|                     |                  |