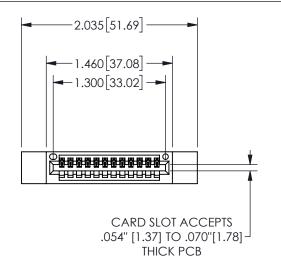

THIS IS A C.A.D. GENERATED DRAWING DO NOT MAKE MANUAL REVISIONS TO MASTER.

ISSUE NUMBER

ORIGINAL

1

<u>Contact Dimensions:</u>
521-P.C. Tail .025 Sq.(0.64 Sq.) - Tail LG=.150(3.81)
.100 (2.54) Contact Spacing x .200 (5.08) Row Spacing

.160 4.06 .330[8.38] POINT OF CARD SLOT CONTACT

## SECTION A-A

345/395 SERIES CARD EDGE CONNECTOR PART NUMBER: 345-012-521-612

**EDAC INC** TORONTO, ONTARIO CANADA

THESE DRAWINGS AND SPECIFICATIONS ARE THE PROPERTY OF EDAC INC.,AND SHALL NOT BE REPRODUCED, OR COPIED OR USED AS THE BASIS FOR THE MANUFACTURE OR SALE OF APPARATUS WITHOUT WRITTEN PERMISSION.