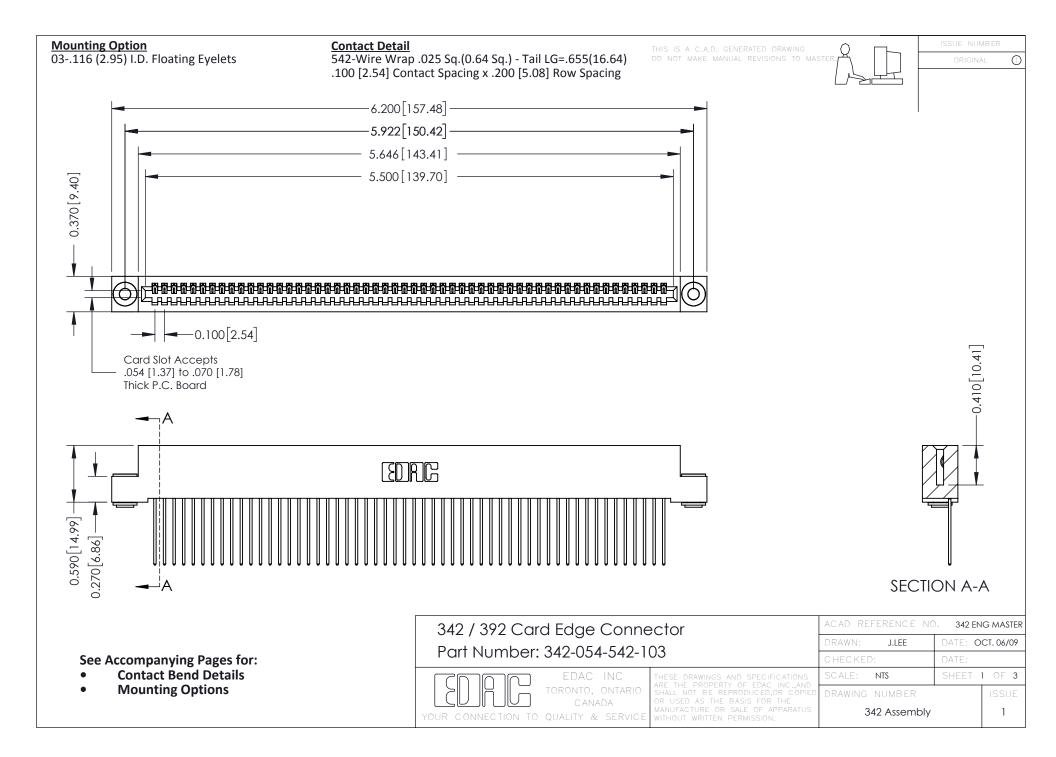

THIS IS A C.A.D. GENERATED DRAWING DO NOT MAKE MANUAL REVISIONS TO MASTER. ISSUE NUMBER

ORIGINAL

1



| 342 / 392 Series Card Edge Connector<br>Contact Bend Detail |                                                                                                                                                                                                  | ACAD REFERENCE NO. 342 ENG MASTER |             |                  |        |
|-------------------------------------------------------------|--------------------------------------------------------------------------------------------------------------------------------------------------------------------------------------------------|-----------------------------------|-------------|------------------|--------|
|