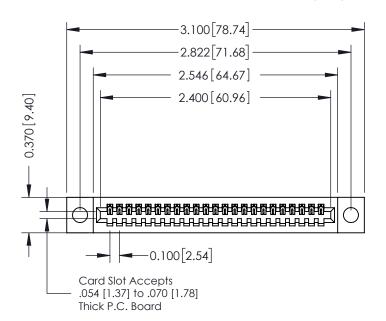

## **See Accompanying Pages for:**

- **Contact Bend Details**
- **Mounting Options**

| 342 / 392 Card Edge Connector |
|-------------------------------|
| Part Number: 342-023-544-104  |

YOUR CONNECTION TO QUALITY & SERVICE

342 ENG MASTER J.LEE DATE: OCT. 06/09 SHEET 1 OF 3

342 Assembly

THIS IS A C.A.D. GENERATED DRAWING DO NOT MAKE MANUAL REVISIONS TO MASTER. ISSUE NUMBER

ORIGINAL

1

| 342 / 392 Series Card Edge Connector<br>Contact Bend Detail |                                                                                                                                     | ACAD REFERENCE NO. 342 ENG MASTER |             |          |          |
|-------------------------------------------------------------|-------------------------------------------------------------------------------------------------------------------------------------|-----------------------------------|-------------|----------|----------|
|                                                             |                                                                                                                                     | DRAWN:                            | J.LEE       | DATE: OC | T. 06/09 |
|                                                             |                                                                                                                                     | CHECKED:                          |             | DATE:    |          |
| EDAC INC                                                    | ARE THE PROPERTY OF EDAC INC.,AND — SHALL NOT BE REPRODUCED,OR COPIED OR USED AS THE BASIS FOR THE MANUFACTURE OR SALE OF APPARATUS | SCALE:                            | NTS         | SHEET :  | 2 OF 3   |
| TORONTO, ONTARIO                                            |                                                                                                                                     | DRAWING                           | NUMBER      |          | ISSUE    |
| YOUR CONNECTION TO QUALITY & SERVICE                        |                                                                                                                                     | 3                                 | 42 Assembly |          | 1        |