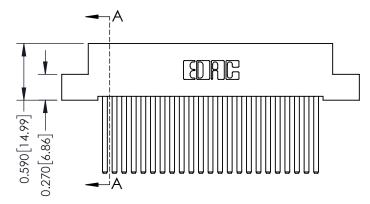

0.410[10.41] **SECTION A-A** 

342 ENG MASTER J.LEE DATE: OCT. 06/09 SHEET 1 OF 3

342 Assembly

THIS IS A C.A.D. GENERATED DRAWING DO NOT MAKE MANUAL REVISIONS TO MASTER. ISSUE NUMBER

ORIGINAL

1

| 342 / 392 Series Card Edge Connector<br>Contact Bend Detail |                                                                                                                                     | ACAD REFERENCE NO. 342 ENG MASTER |             |          |          |
|-------------------------------------------------------------|-------------------------------------------------------------------------------------------------------------------------------------|-----------------------------------|-------------|----------|----------|
|                                                             |                                                                                                                                     | DRAWN:                            | J.LEE       | DATE: OC | T. 06/09 |
|                                                             |                                                                                                                                     | CHECKED:                          |             | DATE:    |          |
| EDAC INC                                                    | ARE THE PROPERTY OF EDAC INC.,AND — SHALL NOT BE REPRODUCED,OR COPIED OR USED AS THE BASIS FOR THE MANUFACTURE OR SALE OF APPARATUS | SCALE:                            | NTS         | SHEET :  | 2 OF 3   |
| TORONTO, ONTARIO                                            |                                                                                                                                     | DRAWING                           | NUMBER      |          | ISSUE    |
| YOUR CONNECTION TO QUALITY & SERVICE                        |                                                                                                                                     | 3                                 | 42 Assembly |          | 1        |