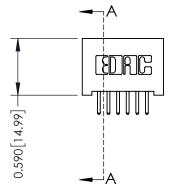

SECTION A-A

342 ENG MASTER

THIS IS A C.A.D. GENERATED DRAWING DO NOT MAKE MANUAL REVISIONS TO MASTER. ISSUE NUMBER

ORIGINAL

1

| 342 / 392 Series Card Edge Connector<br>Contact Bend Detail |                                                                                                                                                                                                  | ACAD REFERENCE NO. 342 ENG MASTER |             |                  |        |
|-------------------------------------------------------------|--------------------------------------------------------------------------------------------------------------------------------------------------------------------------------------------------|-----------------------------------|-------------|------------------|--------|
|                                                             |                                                                                                                                                                                                  | DRAWN:                            | J.LEE       | DATE: OCT. 06/09 |        |
|                                                             |                                                                                                                                                                                                  | CHECKED:                          |             | DATE:            |        |
| TORONTO, ONTARIO                                            | THESE DRAWINGS AND SPECIFICATIONS ARE THE PROPERTY OF EDAC INC. AND SHALL NOT BE REPRODUCED, OR COPIED OR USED AS THE BASIS FOR THE MANUFACTURE OR SALE OF APPARATUS WITHOUT WRITTEN PERMISSION. | SCALE:                            | NTS         | SHEET :          | 2 OF 3 |
|                                                             |                                                                                                                                                                                                  | DRAWING                           | NUMBER      |                  | ISSUE  |
| YOUR CONNECTION TO QUALITY & SERVICE                        |                                                                                                                                                                                                  | 3                                 | 42 Assembly |                  | 1      |