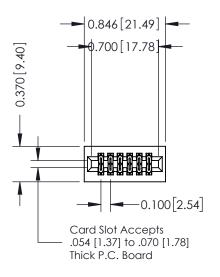

**Mounting Option** 

01-No Mounting Lugs

**Contact Detail** 

520-P.C. Tail .030x.018(0.76x0.46) - Tail LG=.185(4.70) .100 [2.54] Contact Spacing x .200 [5.08] Row Spacing

342 / 392 Card Edge Connector Part Number: 342-012-520-201

YOUR CONNECTION TO QUALITY & SERVICE

J.LEE DATE: OCT. 06/09 SHEET 1 OF 3 NTS 342 Assembly

**See Accompanying Pages for:** 

- **Contact Bend Details**
- **Mounting Options**

0.240 [6.10] Point of Contact 0.410[10.41]