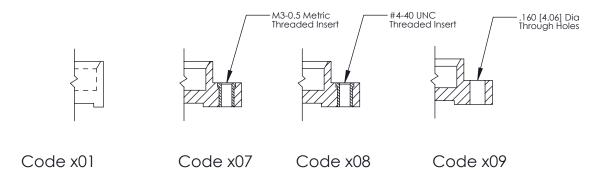

**Mounting Option Contact Detail** 520-P.C. Tail .025 Sq.(0.64 Sq.) - Tail LG=.175(4.45) .100 [2.54] Contact Spacing x .300 [7.62] Row Spacing 07-M3-0.5 Metric Threaded Inserts -4.355[110.62] -4.056 [103.02] **─**0.100 [2.54] 0.600[15.24] Card Slot Accepts .054 [1.37] to .070 [1.78] Thick P.C. Board 0.490 [12.45] 0.288 [7.32] EDRG SECTION A-A 325 ENG MASTER 325 Card Edge Connector J.LEE DATE: OCT. 06/09 Part Number: 325-070-520-207 See Accompanying Page for: **Mounting Options** SHEET 1 OF 2 NTS CANADA 325 Assembly YOUR CONNECTION TO QUALITY & SERVICE

THIS IS A C.A.D. GENERATED DRAWING
DO NOT MAKE MANUAL REVISIONS TO MASTER.

ISSUE NUMBER

ORIGINAL

1

| 325 Card Edge Connector<br>Mounting Options |                                                                                                                                                                                                 | ACAD REFERENCE NO. 325 ENG MASTER |             |         |           |
|---------------------------------------------|-------------------------------------------------------------------------------------------------------------------------------------------------------------------------------------------------|-----------------------------------|-------------|---------|-----------|
|                                             |                                                                                                                                                                                                 | DRAWN:                            | J.LEE       | DATE: O | CT. 06/09 |
|                                             |                                                                                                                                                                                                 | CHECKED:                          |             | DATE:   |           |
| TORONTO, ONTARIO CANADA                     | THESE DRAWINGS AND SPECIFICATIONS ARE THE PROPERTY OF EDAC INC.,AND SHALL NOT BE REPRODUCED,OR COPIED OR USED AS THE BASIS FOR THE MANUFACTURE OR SALE OF APPARATUS WITHOUT WRITTEN PERMISSION. | SCALE:                            | NTS         | SHEET : | 2 OF 2    |
|                                             |                                                                                                                                                                                                 | DRAWING                           | NUMBER      |         | ISSUE     |
|                                             |                                                                                                                                                                                                 | 3                                 | 25 Assembly |         | 1         |