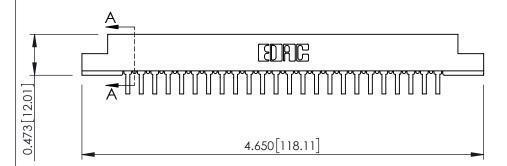

**Mounting Option** #4-40 Unified Threaded Inserts **Contact Detail** 

90 Degree Bend (Code 422 and 440 Contacts) .156 [3.96] Contact Spacing x .200 [5.08] Row Spacing

0.156[3.96] 0.343 [8.71] 3.908 [99.26] 4.054 102.97 4.340 110.24

307 / 357 Card Edge Connector Part Number: 307-048-459-208

YOUR CONNECTION TO QUALITY & SERVICE

307 ENG MASTER J.LEE DATE: AUG. 11/09 NTS SHEET 1 OF 3

307 Assembly