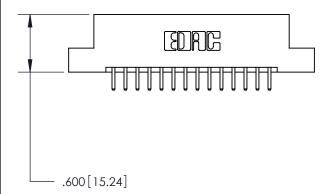

THIS IS A C.A.D. GENERATED DRAWING DO NOT MAKE MANUAL REVISIONS TO MASTER.

846/896 SERIES HIGH TEMP CARD EDGE CONNECTOR PART NUMBER: 896-028-520-207

**EDAC INC** TORONTO, ONTARIO CANADA

THESE DRAWINGS AND SPECIFICATIONS ARE THE PROPERTY OF EDAC INC.,AND SHALL NOT BE REPRODUCED, OR COPIED OR USED AS THE BASIS FOR THE MANUFACTURE OR SALE OF APPARATUS WITHOUT WRITTEN PERMISSION.