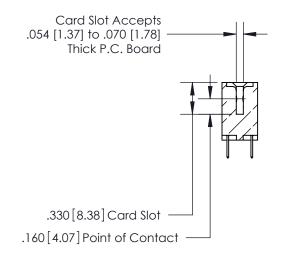

**Contact Code 560** 

INSULATOR MATERIAL: THERMOPLASTIC POLYESTER, UL 94V-0 CONTACT MATERIAL; COPPER, NICKEL, TIN ALLOY CA-725 CONTACT PLATING: GOLD ON THE MATING AREA, TIN-LEAD ON THE CONTACT TAILS, NICKEL UNDERPLATE

**Contact Code 558** 

## 846/896 SERIES HIGH TEMP CARD EDGE CONNECTOR CONTACT CODE 555,556,558,559,560 DIMENSIONS

.150 [3.81]

YOUR CONNECTION TO QUALITY & SERVICE

**Contact Code 559** 

**EDAC INC** TORONTO, ONTARIO CANADA

THESE DRAWINGS AND SPECIFICATIONS ARE THE PROPERTY OF EDAC INC.,AND SHALL NOT BE REPRODUCED, OR COPIED OR USED AS THE BASIS FOR THE MANUFACTURE OR SALE OF APPARATUS WITHOUT WRITTEN PERMISSION.