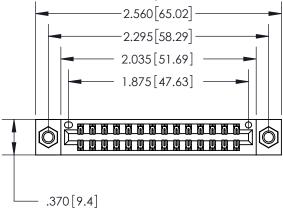

<u>Contact Dimensions:</u> 520-P.C. Tail .030x.018 (0.76x0.46) - Tail LG. = .175 (4.45) .125 (3.18) Contact Spacing x .250 (6.35) Row Spacing

- INSULATOR MATERIAL: THERMOPLASTIC POLYESTER, UL 94V-0 CONTACT MATERIAL; COPPER, NICKEL, TIN ALLOY CA-725
- CONTACT PLATING: GOLD ON THE MATING AREA, TIN-LEAD ON THE CONTACT TAILS, NICKEL UNDERPLATE

THIS IS A C.A.D. GENERATED DRAWING DO NOT MAKE MANUAL REVISIONS TO MASTER.

846/896 SERIES HIGH TEMP CARD EDGE CONNECTOR PART NUMBER: 896-028-520-207

**EDAC INC** TORONTO, ONTARIO CANADA

THESE DRAWINGS AND SPECIFICATIONS ARE THE PROPERTY OF EDAC INC.,AND SHALL NOT BE REPRODUCED, OR COPIED OR USED AS THE BASIS FOR THE MANUFACTURE OR SALE OF APPARATUS WITHOUT WRITTEN PERMISSION.