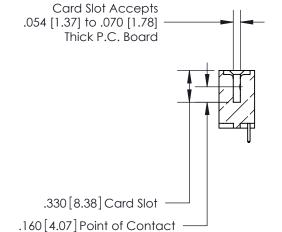

## 846/896 SERIES HIGH TEMP CARD EDGE CONNECTOR CONTACT CODE 555,556,558,559,560 DIMENSIONS

.150 [3.81]

YOUR CONNECTION TO QUALITY & SERVICE

**Contact Code 559** 

**EDAC INC** TORONTO, ONTARIO CANADA

THESE DRAWINGS AND SPECIFICATIONS ARE THE PROPERTY OF EDAC INC.,AND SHALL NOT BE REPRODUCED, OR COPIED OR USED AS THE BASIS FOR THE MANUFACTURE OR SALE OF APPARATUS WITHOUT WRITTEN PERMISSION.

**Contact Code 560** 

INSULATOR MATERIAL: THERMOPLASTIC POLYESTER, UL 94V-0 CONTACT MATERIAL; COPPER, NICKEL, TIN ALLOY CA-725 CONTACT PLATING: GOLD ON THE MATING AREA, TIN-LEAD ON THE CONTACT TAILS, NICKEL UNDERPLATE

**Contact Code 558** 