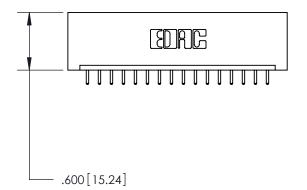

## 846/896 SERIES HIGH TEMP CARD EDGE CONNECTOR PART NUMBER: 896-016-521-101

**EDAC INC** TORONTO, ONTARIO CANADA

THESE DRAWINGS AND SPECIFICATIONS ARE THE PROPERTY OF EDAC INC.,AND SHALL NOT BE REPRODUCED, OR COPIED OR USED AS THE BASIS FOR THE MANUFACTURE OR SALE OF APPARATUS WITHOUT WRITTEN PERMISSION.

THIS IS A C.A.D. GENERATED DRAWING DO NOT MAKE MANUAL REVISIONS TO MASTER.

ISSUE NUMBER

.165[4.19]

.375 [9.54]

ORIGINAL

1

.060 [1.52] .125(3.18) to .210(5.33) **Outside Tails** .125(3.18) to .210(5.33) **Outside Tails** 