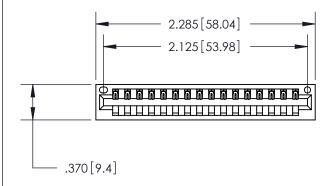

## 846/896 SERIES HIGH TEMP CARD EDGE CONNECTOR PART NUMBER: 896-016-521-101

**EDAC INC** TORONTO, ONTARIO CANADA

THESE DRAWINGS AND SPECIFICATIONS ARE THE PROPERTY OF EDAC INC.,AND SHALL NOT BE REPRODUCED, OR COPIED OR USED AS THE BASIS FOR THE MANUFACTURE OR SALE OF APPARATUS WITHOUT WRITTEN PERMISSION.

<u>Contact Dimensions:</u>
521-P.C. Tail .025 Sq. (0.64 Sq.) - Tail LG. =.150 (3.81)
.125 (3.18) Contact Spacing x .250 (6.35) Row Spacing

THIS IS A C.A.D. GENERATED DRAWING DO NOT MAKE MANUAL REVISIONS TO MASTER.