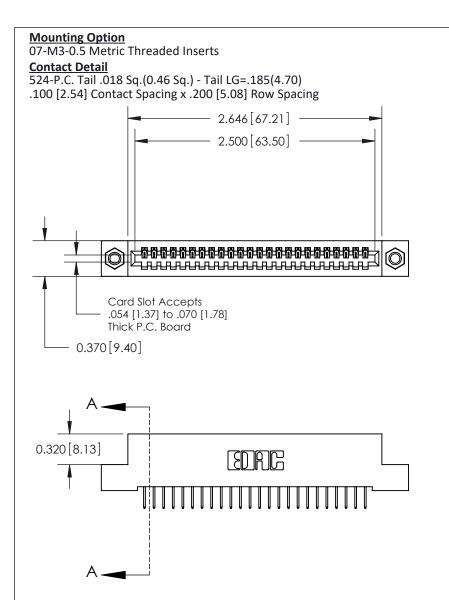

THIS IS A C.A.D. GENERATED DRAWING
DO NOT MAKE MANUAL REVISIONS TO MASTER

ISSUE NUMBER

ORIGINAL

1

| 842/892 Series High Temp Card Edge Co<br>Mounting Options  | DRAWN: J.LEE DATE: OCT. 06/09  CHECKED: DATE: |
|------------------------------------------------------------|-----------------------------------------------|
| EDAC INC THESE DRAWINGS AND S ARE THE PROPERTY OF          |                                               |
|                                                            | DUCED,OR COPIED DRAWING NUMBER ISSUE          |
| YOUR CONNECTION TO QUALITY & SERVICE WITHOUT WRITTEN PERMI |                                               |