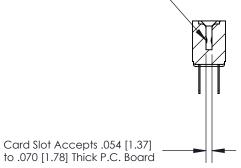

## **Contact Detail**

Wire Hole .087x.013(2.21x0.33) - Tail LG .282(7.16) .156 [3.96] Contact Spacing x .200 [5.08] Row Spacing

- 3.742[95.05] -3.596[91.34] -0.343[8.71]

**SECTION A-A** 

.095 [2.41] Point of Contact (Measured from bottom of Card Slot)