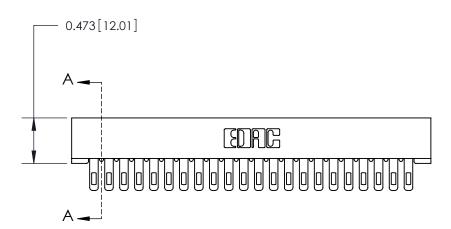

## **Contact Detail**

Wire Hole .087x.013(2.21x0.33) - Tail LG .282(7.16) .156 [3.96] Contact Spacing x .200 [5.08] Row Spacing

- 3.742[95.05] -3.596[91.34] -0.343[8.71]

**SECTION A-A** 

.095 [2.41] Point of Contact (Measured from bottom of Card Slot)