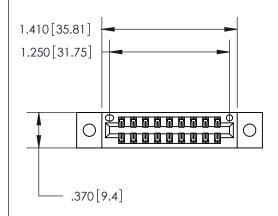

YOUR CONNECTION TO QUALITY & SERVICE

**EDAC INC** TORONTO, ONTARIO CANADA

PART NUMBER: 846-018-500-202

846/896 SERIES HIGH TEMP CARD EDGE CONNECTOR

THESE DRAWINGS AND SPECIFICATIONS ARE THE PROPERTY OF EDAC INC., AND SHALL NOT BE REPRODUCED, OR COPIED OR USED AS THE BASIS FOR THE MANUFACTURE OR SALE OF APPARATUS WITHOUT WRITTEN PERMISSION.

<u>Contact Dimensions:</u>
500-Wire Hole .050x.025 (1.27x0.64) - Tail LG. = .260 (6.60) .125 (3.18) Contact Spacing x .250 (6.35) Row Spacing

- INSULATOR MATERIAL: THERMOPLASTIC POLYESTER, UL 94V-0 CONTACT MATERIAL; COPPER, NICKEL, TIN ALLOY CA-725
  - CONTACT PLATING: GOLD ON THE MATING AREA, TIN-LEAD ON THE CONTACT TAILS, NICKEL UNDERPLATE