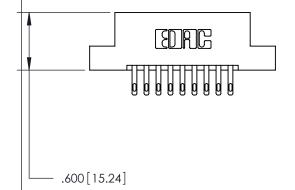

<u>Contact Dimensions:</u>
500-Wire Hole .050x.025 (1.27x0.64) - Tail LG. = .260 (6.60) .125 (3.18) Contact Spacing x .250 (6.35) Row Spacing









- INSULATOR MATERIAL: THERMOPLASTIC POLYESTER, UL 94V-0 CONTACT MATERIAL; COPPER, NICKEL, TIN ALLOY CA-725
  - CONTACT PLATING: GOLD ON THE MATING AREA, TIN-LEAD ON THE CONTACT TAILS, NICKEL UNDERPLATE

YOUR CONNECTION TO QUALITY & SERVICE

**EDAC INC** TORONTO, ONTARIO CANADA

PART NUMBER: 846-018-500-202

846/896 SERIES HIGH TEMP CARD EDGE CONNECTOR

THESE DRAWINGS AND SPECIFICATIONS ARE THE PROPERTY OF EDAC INC., AND SHALL NOT BE REPRODUCED, OR COPIED OR USED AS THE BASIS FOR THE MANUFACTURE OR SALE OF APPARATUS WITHOUT WRITTEN PERMISSION.

| ACAD REFERENCE NO. |       | 846-ENG-MASTER |           |
|--------------------|-------|----------------|-----------|
| DRAWN:             | J.LEE | DATE: AF       | PR. 22/09 |
| CHECKED:           |       | DATE:          |           |
| SCALE: