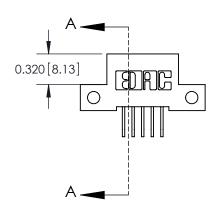

## **Mounting Option**

12-.128 (3.25) Dia. Side Mounting Holes

## **Contact Detail**

558-90 Degree Bend (Code 541 Contacts)

.100 [2.54] Contact Spacing x .200 [5.08] Row Spacing





## **See Accompanying Pages for:**

- **Contact Bend Details**
- **Mounting Options**



.240 [6.10] Point of Contact-

| 842/892 Series High Temp Card Edge Connector |
|----------------------------------------------|
| Part Number: 842-005-558-112                 |

YOUR CONNECTION TO QUALITY & SERVICE

J.LEE DATE: OCT. 06/09 SHEET 1 OF 3 NTS

**SECTION A-A** 

842 Assembly

842 ENG MASTER

THIS IS A C.A.D. GENERATED DRAWING DO NOT MAKE MANUAL REVISIONS TO MASTER

ORIGINAL (1)



| 842/892 Series High Temp Card Edge Connector<br>Contact Bend Detail |                                                                   | ACAD REFERENCE NO. 842 ENG MASTER |             |                  |        |
|---------------------------------------------------------------------|-----------------------