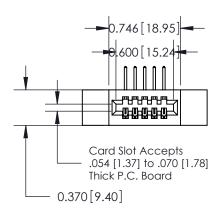

## **See Accompanying Pages for:**

- **Contact Bend Details**
- **Mounting Options**

.240 [6.10] Point of Contact-

| 842/892 Series High Temp Card Edge Connector |
|----------------------------------------------|
| Part Number: 842-005-558-112                 |

YOUR CONNECTION TO QUALITY & SERVICE

J.LEE DATE: OCT. 06/09 SHEET 1 OF 3 NTS

**SECTION A-A** 

842 Assembly

842 ENG MASTER

THIS IS A C.A.D. GENERATED DRAWING DO NOT MAKE MANUAL REVISIONS TO MASTER

ORIGINAL (1)