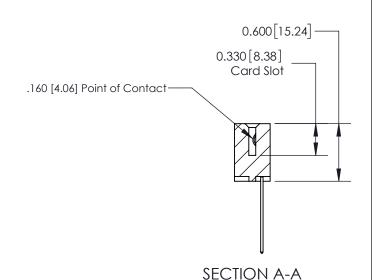

## **Contact Detail**

541-Wire Wrap .025 Sq.(0.64 Sq.) - Tail LG=.750(19.05) .156 [3.96] Contact Spacing x .200 [5.08] Row Spacing

**See Accompanying Page for:** 

**Contact Bend Details** 

THIS IS A C.A.D. GENERATED DRAWING DO NOT MAKE MANUAL REVISIONS TO MASTER.