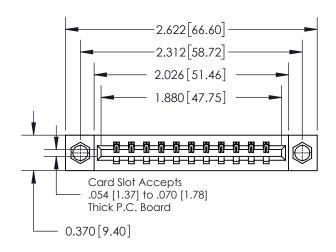

## **Mounting Option**

08-#4-40 Unified Threaded Inserts

## **Contact Detail**

541-Wire Wrap .025 Sq.(0.64 Sq.) - Tail LG=.750(19.05) .156 [3.96] Contact Spacing x .200 [5.08] Row Spacing

**See Accompanying Page for:** 

**Contact Bend Details** 

THIS IS A C.A.D. GENERATED DRAWING DO NOT MAKE MANUAL REVISIONS TO MASTER.