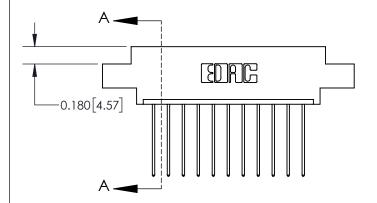

## **Mounting Option**

08-#4-40 Unified Threaded Inserts

## **Contact Detail**

541-Wire Wrap .025 Sq.(0.64 Sq.) - Tail LG=.750(19.05) .156 [3.96] Contact Spacing x .200 [5.08] Row Spacing





**See Accompanying Page for:** 

**Contact Bend Details** 

THIS IS A C.A.D. GENERATED DRAWING DO NOT MAKE MANUAL REVISIONS TO MASTER.



ISSUE NUMBER

ORIGINAL



| 837/887 Series Hi | gh Temp Card Edge Connector |
|-------------------|-----------------------------|
| Part Number: 83   | 7-011-541-608               |

YOUR CONNECTION TO QUALITY & SERVICE

**EDAC INC** TORONTO, ONTARIO CANADA

THESE DRAWINGS AND SPECIFICATIONS ARE THE PROPERTY OF EDAC INC.,AND SHALL NOT BE REPRODUCED, OR COPIED OR USED AS THE BASIS FOR THE MANUFACTURE OR SALE OF APPARATUS WITHOUT WRITTEN PERMISSION.

| ACAD REFERENCE NO. | 837 ENG MASTER   |  |  |
|--------------------|------------------|--|--|
| DRAWN: J.LEE       | DATE: OCT. 06/09 |  |  |
| CHECKED:           | DATE:            |  |  |
| SCALE: NTS