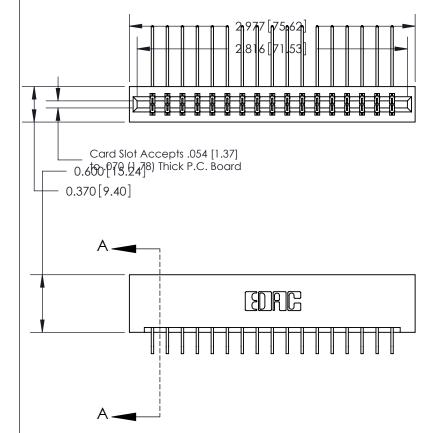

## **Contact Detail**

559-90 Degree Bend (Code 541 Contacts)

.156 [3.96] Contact Spacing x .200 [5.08] Row Spacing

THIS IS A C.A.D. GENERATED DRAWING DO NOT MAKE MANUAL REVISIONS TO MASTER.

ISSUE NUMBER

ORIGINAL

SECTION A-A 0.388 [9.86] Card Slot .160 [4.06] Point of Contact-

## **See Accompanying Page for:**

- **Bend Detail**
- **Mounting Options**

833 Series High Temp Card Edge Connector Part Number: 833-034-559-201

**EDAC INC** TORONTO, ONTARIO CANADA

THESE DRAWINGS AND SPECIFICATIONS ARE THE PROPERTY OF EDAC INC.,AND SHALL NOT BE REPRODUCED, OR COPIED OR USED AS THE BASIS FOR THE MANUFACTURE OR SALE OF APPARATUS WITHOUT WRITTEN PERMISSION.

| ACAD REFERENCE NO. | 833 ENG MASTER   |  |  |
|--------------------|------------------|--|--|
| DRAWN: J.LEE       | DATE: OCT. 14/09 |  |  |
| CHECKED:           | DATE:            |  |  |
| SCALE: NTS         | SHEET 1 OF 3     |  |  |
| DRAWING NUMBER     | ISSUE            |  |  |
| 833 Assembly       | 1                |  |  |