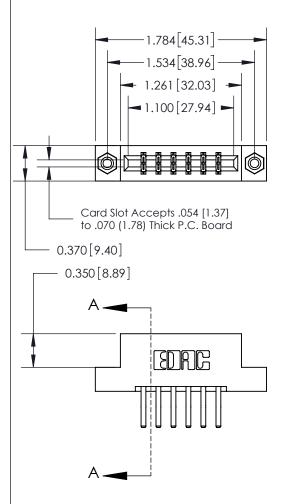

833 Series High Temp Card Edge Connector Part Number: 833-012-560-208

**EDAC INC** TORONTO, ONTARIO CANADA

THESE DRAWINGS AND SPECIFICATIONS ARE THE PROPERTY OF EDAC INC.,AND SHALL NOT BE REPRODUCED, OR COPIED OR USED AS THE BASIS FOR THE MANUFACTURE OR SALE OF APPARATUS WITHOUT WRITTEN PERMISSION.

| ACAD REFERENCE NO. | 833 ENG MASTER   |  |  |
|--------------------|------------------|--|--|
| DRAWN: J.LEE       | DATE: OCT. 14/09 |  |  |
| CHECKED:           | DATE:            |  |  |
| SCALE: NTS         | SHEET 1 OF 3     |  |  |
| DRAWING NUMBER     | ISSUE            |  |  |
| 833 Assembly       | 1                |  |  |