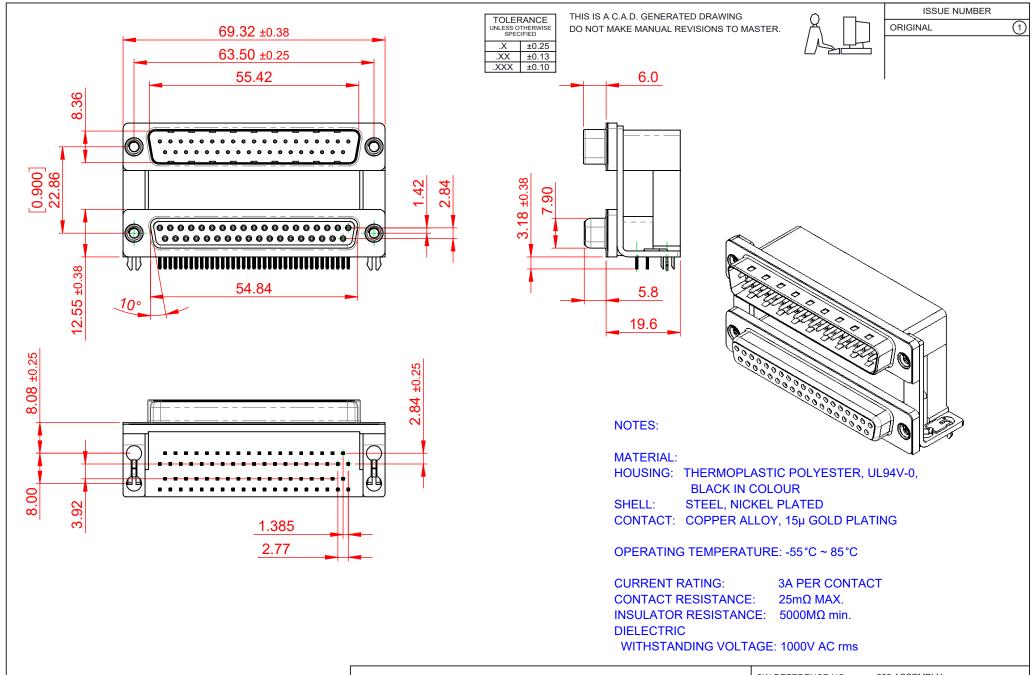

THIS SERIES FULLY CONFORMS TO THE EUROPEAN UNION DIRECTIVES 2011/65/EU FOR RoHS COMPLIANCY.

TORONTO, ONTARIO CANADA
YOUR CONNECTION TO QUALITY & SERVICE

663 SERIES D-SUB CONNECTOR

THESE DRAWINGS AND SPECIFICATIONS ARE THE PROPERTY OF EDAC INC.,AND SHALL NOT BE REPRODUCED,OR COPIED OR USED AS THE BASIS FOR THE MANUFACTURE OR SALE OF APPARATUS WITHOUT WRITTEN PERMISSION.

| SW REFERENCE NO.: 663 ASSEMBLY  |                  |       |
|---------------------------------|------------------|-------|
| DRAWN: C.B                      | DATE: AUG. 01/20 | 018   |
| CHECKED:                        | DATE:            |       |
| SCALE: (IN C.A.D. 1:1)          | SHEET 1 OF       | 1     |
| DRAWING NUMBER: 663-037-364-04C |                  | ISSUE |

DRAWING NUMBER: 663-037-364-04C

PART NUMBER: 663-037-364-04C