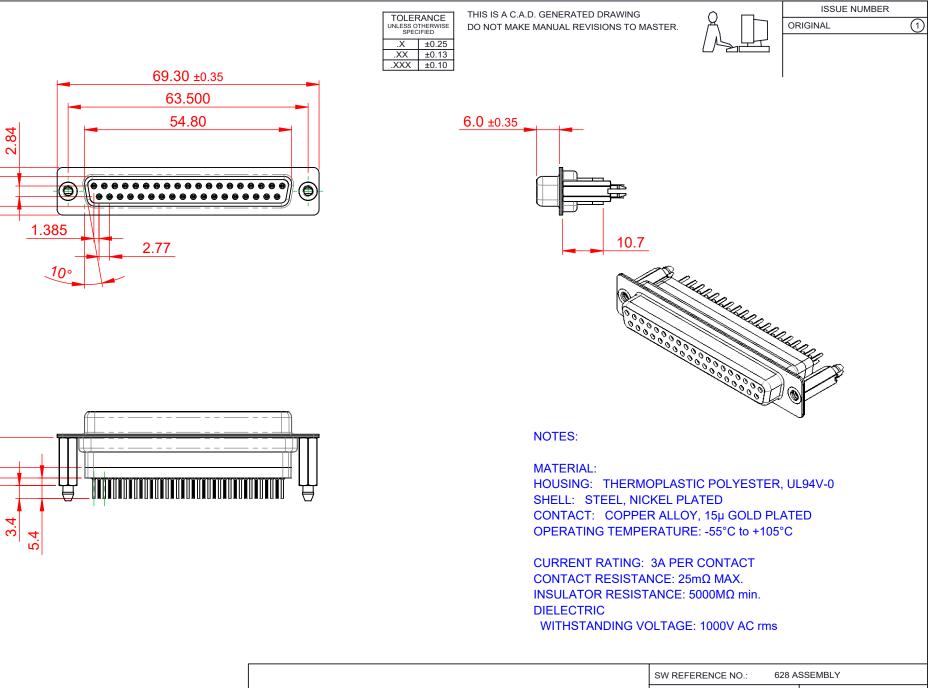

| <b>F</b> #HS |  |
|--------------|--|
| COMPLIANT    |  |

N

ERRITE

 $\infty$ 

12.60 7.90

> THIS SERIES FULLY CONFORMS TO THE EUROPEAN UNION DIRECTIVES 2011/65/EU FOR RoHS COMPLIANCY.

| 628 SERIES D-SUB CONNECTOR |                                                                                |                                                                                                                                                                                                                | DRAWN: C.B      |           | DATE: AUG. 01/2018 |       |
|----------------------------|--------------------------------------------------------------------------------|----------------------------------------------------------------------------------------------------------------------------------------------------------------------------------------------------------------|-----------------|-----------|--------------------|-------|
|                            |                                                                                |                                                                                                                                                                                                                | CHECKED:        |           | DATE:              |       |
|                            | EDAC INC<br>TORONTO, ONTARIO<br>CANADA<br>YOUR CONNECTION TO QUALITY & SERVICE | THESE DRAWINGS AND SPECIFICATIONS<br>ARE THE PROPERTY OF EDAC INC.,AND<br>SHALL NOT BE REPRODUCED,OR COPIED<br>OR USED AS THE BASIS FOR THE<br>MANUFACTURE OR SALE OF APPARATUS<br>WITHOUT WRITTEN PERMISSION. | SCALE: 1:1      |           | SHEET 1 OF         | 1     |
|                            |                                                                                |                                                                                                                                                                                                                | DRAWING NUMBER: | 628-037-3 | 351-076            | ISSUE |
|                            |                                                                                |                                                                                                                                                                                                                | PART NUMBER:    | 628-037-3 | 351-076            | 1     |