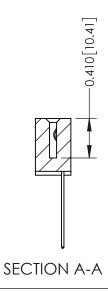

**Mounting Option** 01-No Mounting Lugs **Contact Detail** 

544-Wire Wrap .050x.025(1.27x0.64) - Tail LG=.760(19.30) DO NOT MAKE MANUAL REVISIONS TO MASTER. .100 [2.54] Contact Spacing x .200 [5.08] Row Spacing