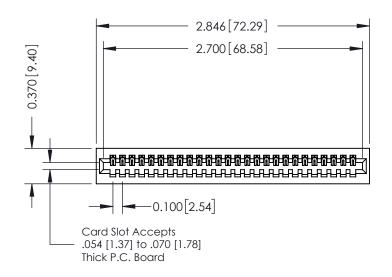

**See Accompanying Pages for:** 

- **Contact Bend Details**
- **Mounting Options**

| 342 / 392 Card Edge Connector |
|-------------------------------|
| Part Number: 392-026-544-101  |

YOUR CONNECTION TO QUALITY & SERVICE

342 ENG MASTER J.LEE DATE: OCT. 06/09 SHEET 1 OF 3

342 Assembly

THIS IS A C.A.D. GENERATED DRAWING DO NOT MAKE MANUAL REVISIONS TO MASTER. ISSUE NUMBER

ORIGINAL

1

| 342 / 392 Series Card Edge Connector<br>Contact Bend Detail |                                                                                                                                     | ACAD REFERENCE NO. 342 ENG MASTER |             |          |          |
|-------------------------------------------------------------|-------------------------------------------------------------------------------------------------------------------------------------|-----------------------------------|-------------|----------|----------|
|                                                             |                                                                                                                                     | DRAWN:                            | J.LEE       | DATE: OC | T. 06/09 |
|                                                             |                                                                                                                                     | CHECKED:                          |             | DATE:    |          |
| EDAC INC                                                    | ARE THE PROPERTY OF EDAC INC.,AND — SHALL NOT BE REPRODUCED,OR COPIED OR USED AS THE BASIS FOR THE MANUFACTURE OR SALE OF APPARATUS | SCALE:                            | NTS         | SHEET :  | 2 OF 3   |
| TORONTO, ONTARIO                                            |                                                                                                                                     | DRAWING                           | NUMBER      |          | ISSUE    |
| YOUR CONNECTION TO QUALITY & SERVICE                        |                                                                                                                                     | 3                                 | 42 Assembly |          | 1        |