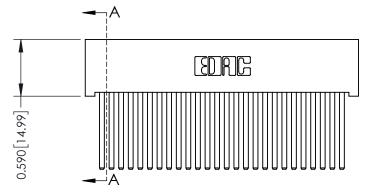

342 ENG MASTER J.LEE DATE: OCT. 06/09 SHEET 1 OF 3

342 Assembly

THIS IS A C.A.D. GENERATED DRAWING DO NOT MAKE MANUAL REVISIONS TO MASTER. ISSUE NUMBER

ORIGINAL

1

| 342 / 392 Series Card Edge Connector<br>Contact Bend Detail |                                                                                                                                     | ACAD REFERENCE NO. 342 ENG MASTER |             |          |          |
|-------------------------------------------------------------|-------------------------------------------------------------------------------------------------------------------------------------|-----------------------------------|-------------|----------|----------|
|                                                             |                                                                                                                                     | DRAWN:                            | J.LEE       | DATE: OC | T. 06/09 |
|                                                             |                                                                                                                                     | CHECKED:                          |             | DATE:    |          |
| EDAC INC                                                    | ARE THE PROPERTY OF EDAC INC.,AND — SHALL NOT BE REPRODUCED,OR COPIED OR USED AS THE BASIS FOR THE MANUFACTURE OR SALE OF APPARATUS | SCALE:                            | NTS         | SHEET :  | 2 OF 3   |
| TORONTO, ONTARIO                                            |                                                                                                                                     | DRAWING                           | NUMBER      |          | ISSUE    |
| YOUR CONNECTION TO QUALITY & SERVICE                        |                                                                                                                                     | 3                                 | 42 Assembly |          | 1        |