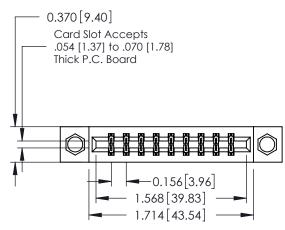

## **Mounting Option**

08-#4-40 Unified Threaded Inserts

## **Contact Detail**

520-P.C. Tail .030x.018(0.76x0.46) - Tail LG=.175(4.45) .156 [3.96] Contact Spacing x .200 [5.08] Row Spacing

THIS IS A C.A.D. GENERATED DRAWING DO NOT MAKE MANUAL REVISIONS TO MASTER.

ISSUE NUMBER

ORIGINAL

1

**See Accompanying Pages for:** 

- **Contact Bend Details**
- **Mounting Options**

| 337 / 387 Series Card Edge Connector |
|--------------------------------------|
| Part Number: 387-018-520-808         |