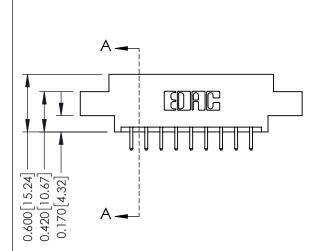

## **Contact Detail**

520-P.C. Tail .030x.018(0.76x0.46) - Tail LG=.175(4.45) .156 [3.96] Contact Spacing x .200 [5.08] Row Spacing

THIS IS A C.A.D. GENERATED DRAWING DO NOT MAKE MANUAL REVISIONS TO MASTER.

ISSUE NUMBER

ORIGINAL

1

| 337 / 387 Series Card Edge Connector<br>Contact Bend Detail |                                                                                                                                                                                                 | ACAD REFERENCE NO. | 337 ENG MASTER   |               |
|-------------------------------------------------------------|-------------------------------------------------------------------------------------------------------------------------------------------------------------------------------------------------|--------------------|------------------|---------------|
|                                                             |                                                                                                                                                                                                 | DRAWN: J.LEE       | DATE: OCT. 06/09 |               |
|                                                             |                                                                                                                                                                                                 | CHECKED:           | DATE:            |               |
| TORONTO, ONTARIO CANADA OR I                                | THESE DRAWINGS AND SPECIFICATIONS ARE THE PROPERTY OF EDAC INC.,AND SHALL NOT BE REPRODUCED,OR COPIED OR USED AS THE BASIS FOR THE MANUFACTURE OR SALE OF APPARATUS WITHOUT WRITTEN PERMISSION. | SCALE: NTS         | SHEET            | 2 <b>OF</b> 3 |
|                                                             |                                                                                                                                                                                                 | DRAWING NUMBER     |                  | ISSUE         |
|                                                             |                                                                                                                                                                                                 | 337 Assembly       |                  | 1             |