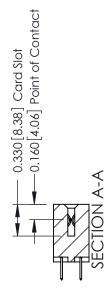

ISSUE NUMBER

ORIGINAL

1

| 337 / 387 Series Card Edge Connector<br>Contact Bend Detail |                                                                                                                                                                                                 | ACAD REFERENCE NO. | 337 ENG MASTER   |               |
|-------------------------------------------------------------|-------------------------------------------------------------------------------------------------------------------------------------------------------------------------------------------------|--------------------|------------------|---------------|
|                                                             |                                                                                                                                                                                                 | DRAWN: J.LEE       | DATE: OCT. 06/09 |               |
|                                                             |                                                                                                                                                                                                 | CHECKED:           | DATE:            |               |
| TORONTO, ONTARIO CANADA OR I                                | THESE DRAWINGS AND SPECIFICATIONS ARE THE PROPERTY OF EDAC INC.,AND SHALL NOT BE REPRODUCED,OR COPIED OR USED AS THE BASIS FOR THE MANUFACTURE OR SALE OF APPARATUS WITHOUT WRITTEN PERMISSION. | SCALE: NTS         | SHEET            | 2 <b>OF</b> 3 |
|                                                             |                                                                                                                                                                                                 | DRAWING NUMBER     |                  | ISSUE         |
|                                                             |                                                                                                                                                                                                 | 337 Assembly       |                  | 1             |