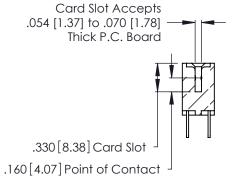

346/396 SERIES CARD EDGE CONNECTOR CONTACT CODE 555,556,558,559,560 DIMENSIONS

YOUR CONNECTION TO QUALITY & SERVICE

**EDAC INC** TORONTO, ONTARIO CANADA

THESE DRAWINGS AND SPECIFICATIONS ARE THE PROPERTY OF EDAC INC.,AND SHALL NOT BE REPRODUCED, OR COPIED OR USED AS THE BASIS FOR THE MANUFACTURE OR SALE OF APPARATUS WITHOUT WRITTEN PERMISSION.