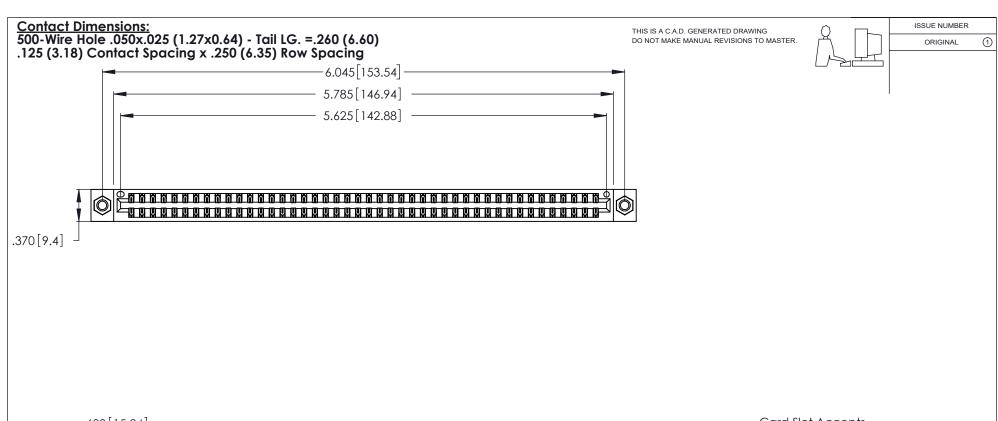

- INSULATOR MATERIAL: THERMOPLASTIC POLYESTER, UL 94V-0 CONTACT MATERIAL; COPPER, NICKEL, TIN ALLOY CA-725
- CONTACT PLATING: GOLD ON THE MATING AREA, TIN-LEAD ON THE CONTACT TAILS, NICKEL UNDERPLATE

346/396 SERIES CARD EDGE CONNECTOR PART NUMBER: 346-088-500-207

THIS IS A C.A.D. GENERATED DRAWING DO NOT MAKE MANUAL REVISIONS TO MASTER.

ISSUE NUMBER

ORIGINAL

1

**Contact Code 555** 

Contact Code 556

**Contact Code 558** 

**Contact Code 559** 