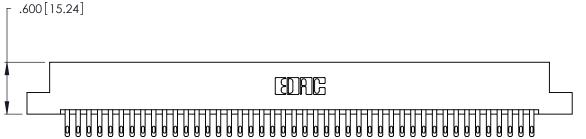

346/396 SERIES CARD EDGE CONNECTOR CONTACT CODE 555,556,558,559,560 DIMENSIONS

YOUR CONNECTION TO QUALITY & SERVICE

**EDAC INC** TORONTO, ONTARIO CANADA

THESE DRAWINGS AND SPECIFICATIONS ARE THE PROPERTY OF EDAC INC.,AND SHALL NOT BE REPRODUCED, OR COPIED OR USED AS THE BASIS FOR THE MANUFACTURE OR SALE OF APPARATUS WITHOUT WRITTEN PERMISSION.