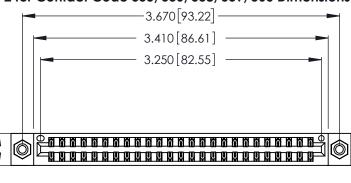

<u>Contact Dimensions:</u>
555-Extender Board Bend (Code 500 Contacts)
See Sheet 2 for Contact Code 555, 556, 558, 559, 560 Dimensions

.370 [9.4]

.600 [15.24] 

THIS IS A C.A.D. GENERATED DRAWING DO NOT MAKE MANUAL REVISIONS TO MASTER.

(1)

Card Slot Accepts .054 [1.37] to .070 [1.78] Thick P.C. Board .330 [8.38] Card Slot .160 [4.07] Point of Contact

INSULATOR MATERIAL: THERMOPLASTIC POLYESTER, UL 94V-0 CONTACT MATERIAL; COPPER, NICKEL, TIN\_ALLOY CA-725

CONTACT PLATING: GOLD ON THE MATING AREA, TIN-LEAD ON THE CONTACT TAILS, NICKEL UNDERPLATE

346/396 SERIES CARD EDGE CONNECTOR PART NUMBER: 346-050-555-808

**EDAC INC** TORONTO, ONTARIO CANADA

THESE DRAWINGS AND SPECIFICATIONS ARE THE PROPERTY OF EDAC INC.,AND SHALL NOT BE REPRODUCED, OR COPIED OR USED AS THE BASIS FOR THE MANUFACTURE OR SALE OF APPARATUS WITHOUT WRITTEN PERMISSION.