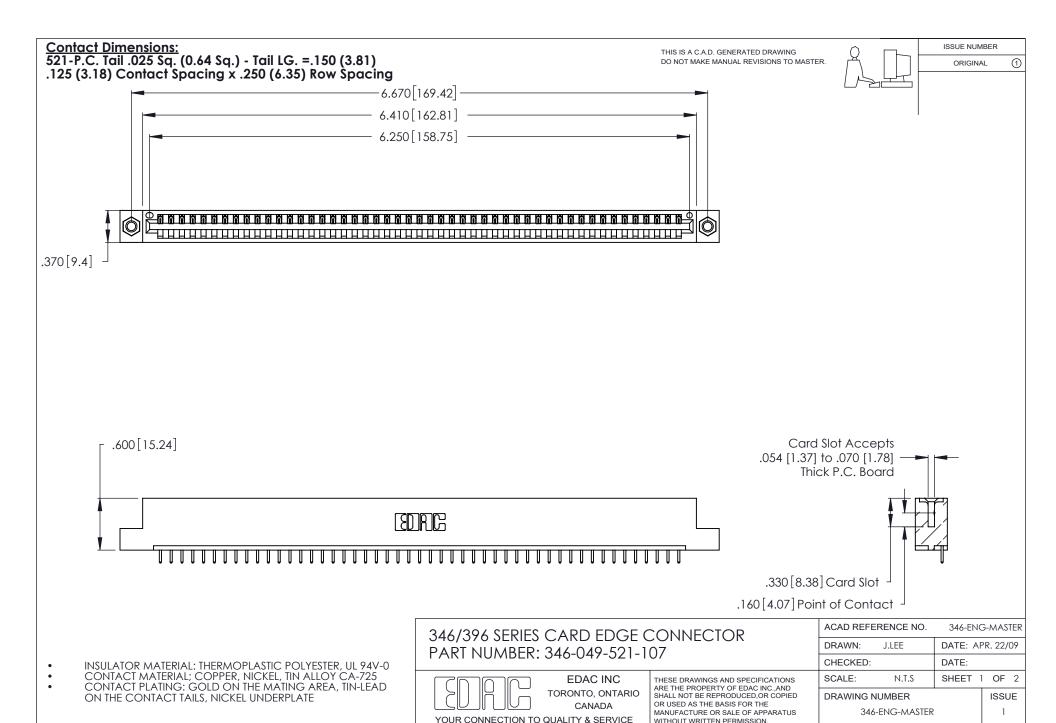

WITHOUT WRITTEN PERMISSION.

THIS IS A C.A.D. GENERATED DRAWING DO NOT MAKE MANUAL REVISIONS TO MASTER.

ISSUE NUMBER

ORIGINAL

1

**Contact Code 555** 

Contact Code 556

**Contact Code 558** 

**Contact Code 559** 

Contact Code 560

INSULATOR MATERIAL: THERMOPLASTIC POLYESTER, UL 94V-0 CONTACT MATERIAL; COPPER, NICKEL, TIN ALLOY CA-725 CONTACT PLATING: GOLD ON THE MATING AREA, TIN-LEAD

ON THE CONTACT TAILS, NICKEL UNDERPLATE

346/396 SERIES CARD EDGE CONNECTOR CONTACT CODE 555,556,558,559,560 DIMENSIONS

YOUR CONNECTION TO QUALITY & SERVICE

**EDAC INC** TORONTO, ONTARIO CANADA

THESE DRAWINGS AND SPECIFICATIONS ARE THE PROPERTY OF EDAC INC.,AND SHALL NOT BE REPRODUCED, OR COPIED OR USED AS THE BASIS FOR THE MANUFACTURE OR SALE OF APPARATUS WITHOUT WRITTEN PERMISSION.