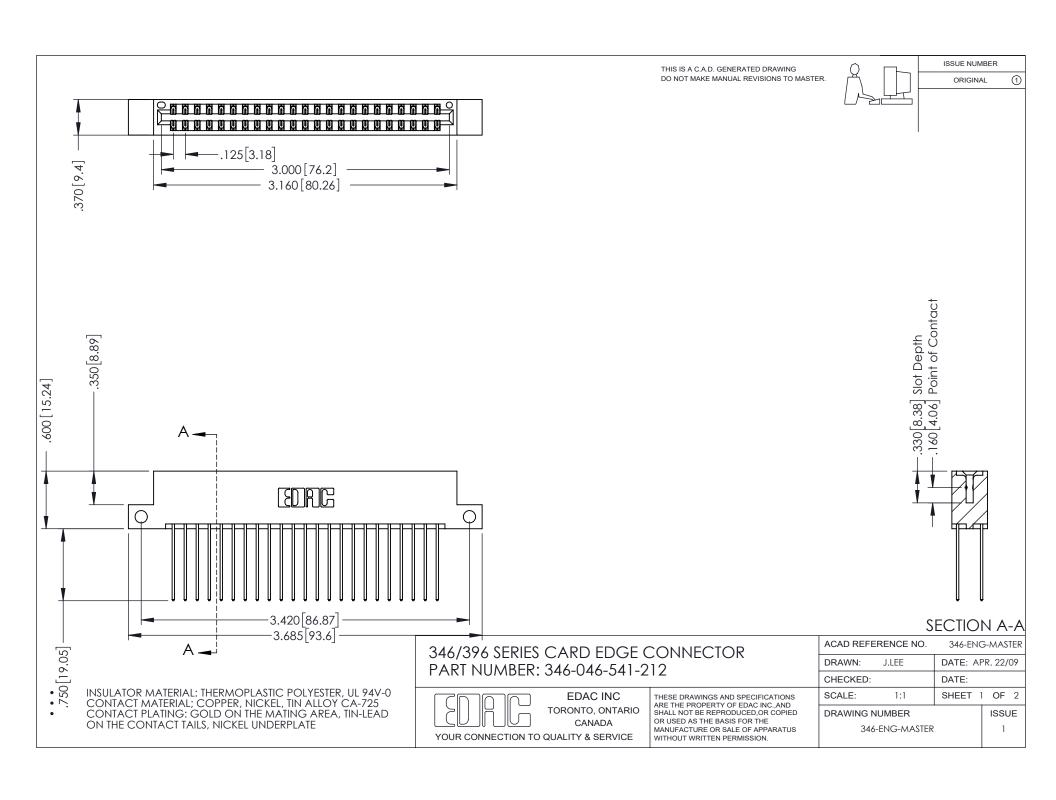

## **Contact Code 556**

INSULATOR MATERIAL: THERMOPLASTIC POLYESTER, UL 94V-0 CONTACT MATERIAL; COPPER, NICKEL, TIN ALLOY CA-725 CONTACT PLATING: GOLD ON THE MATING AREA, TIN-LEAD

ON THE CONTACT TAILS, NICKEL UNDERPLATE

## 346/396 SERIES CARD EDGE CONNECTOR CONTACT CODE 555,556,558,559,560 DIMENSIONS

YOUR CONNECTION TO QUALITY & SERVICE

**EDAC INC** TORONTO, ONTARIO CANADA

THESE DRAWINGS AND SPECIFICATIONS ARE THE PROPERTY OF EDAC INC.,AND SHALL NOT BE REPRODUCED, OR COPIED OR USED AS THE BASIS FOR THE MANUFACTURE OR SALE OF APPARATUS WITHOUT WRITTEN PERMISSION.