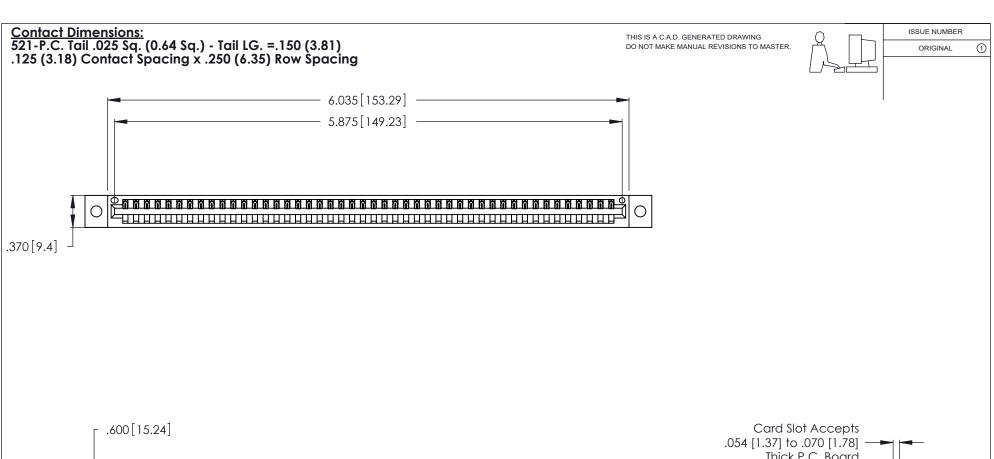

Thick P.C. Board .330 [8.38] Card Slot .160 [4.07] Point of Contact

INSULATOR MATERIAL: THERMOPLASTIC POLYESTER, UL 94V-0 CONTACT MATERIAL; COPPER, NICKEL, TIN ALLOY CA-725

CONTACT PLATING: GOLD ON THE MATING AREA, TIN-LEAD ON THE CONTACT TAILS, NICKEL UNDERPLATE

346/396 SERIES CARD EDGE CONNECTOR PART NUMBER: 346-046-521-602

YOUR CONNECTION TO QUALITY & SERVICE

**EDAC INC** TORONTO, ONTARIO CANADA

THESE DRAWINGS AND SPECIFICATIONS ARE THE PROPERTY OF EDAC INC., AND SHALL NOT BE REPRODUCED, OR COPIED OR USED AS THE BASIS FOR THE MANUFACTURE OR SALE OF APPARATUS WITHOUT WRITTEN PERMISSION.