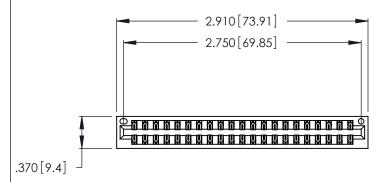

<u>Contact Dimensions:</u>
540-Wire Wrap .025 Sq. (0.64 Sq.) - Tail LG. =.560 (14.22)
.125 (3.18) Contact Spacing x .250 (6.35) Row Spacing

- INSULATOR MATERIAL: THERMOPLASTIC POLYESTER, UL 94V-0 CONTACT MATERIAL; COPPER, NICKEL, TIN ALLOY CA-725
- CONTACT PLATING: GOLD ON THE MATING AREA, TIN-LEAD ON THE CONTACT TAILS, NICKEL UNDERPLATE

THIS IS A C.A.D. GENERATED DRAWING DO NOT MAKE MANUAL REVISIONS TO MASTER.

1

| 346/396 SERIES CARD EDGE CONNECTOR |
|------------------------------------|
| PART NUMBER: 346-042-540-201       |

**EDAC INC** TORONTO, ONTARIO CANADA