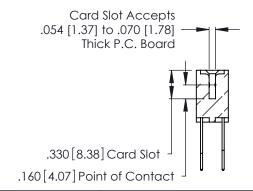

THIS IS A C.A.D. GENERATED DRAWING DO NOT MAKE MANUAL REVISIONS TO MASTER.

ISSUE NUMBER

ORIGINAL

1

**Contact Code 555** 

Contact Code 556

**Contact Code 558** 

**Contact Code 559** 

Contact Code 560

INSULATOR MATERIAL: THERMOPLASTIC POLYESTER, UL 94V-0 CONTACT MATERIAL; COPPER, NICKEL, TIN ALLOY CA-725 CONTACT PLATING: GOLD ON THE MATING AREA, TIN-LEAD

ON THE CONTACT TAILS, NICKEL UNDERPLATE