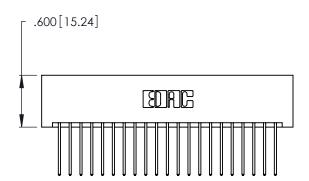

THIS IS A C.A.D. GENERATED DRAWING DO NOT MAKE MANUAL REVISIONS TO MASTER.

1

| 346/396 SERIES CARD EDGE CONNECTOR |
|------------------------------------|
| PART NUMBER: 346-042-540-201       |

**EDAC INC** TORONTO, ONTARIO CANADA

Contact Code 560

INSULATOR MATERIAL: THERMOPLASTIC POLYESTER, UL 94V-0 CONTACT MATERIAL; COPPER, NICKEL, TIN ALLOY CA-725 CONTACT PLATING: GOLD ON THE MATING AREA, TIN-LEAD

ON THE CONTACT TAILS, NICKEL UNDERPLATE