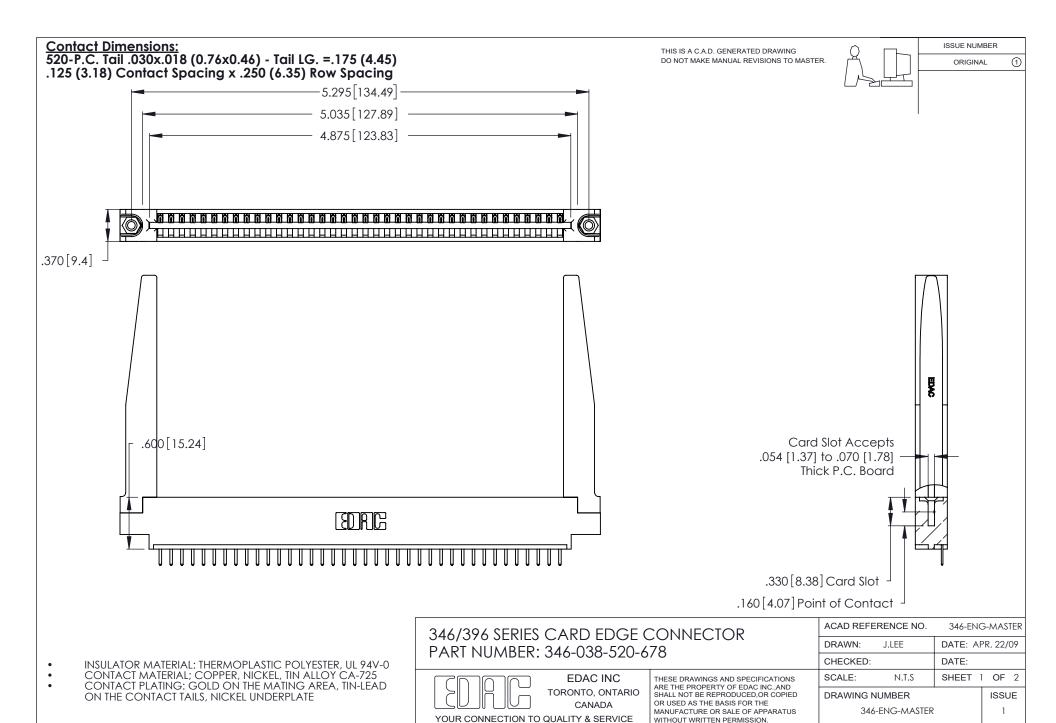

THIS IS A C.A.D. GENERATED DRAWING DO NOT MAKE MANUAL REVISIONS TO MASTER.

ISSUE NUMBER

ORIGINAL

1

**Contact Code 555** 

Contact Code 556

**Contact Code 558** 

**Contact Code 559** 

Contact Code 560

INSULATOR MATERIAL: THERMOPLASTIC POLYESTER, UL 94V-0 CONTACT MATERIAL; COPPER, NICKEL, TIN ALLOY CA-725 CONTACT PLATING: GOLD ON THE MATING AREA, TIN-LEAD

ON THE CONTACT TAILS, NICKEL UNDERPLATE

346/396 SERIES CARD EDGE CONNECTOR CONTACT CODE 555,556,558,559,560 DIMENSIONS

YOUR CONNECTION TO QUALITY & SERVICE

**EDAC INC** TORONTO, ONTARIO CANADA

THESE DRAWINGS AND SPECIFICATIONS ARE THE PROPERTY OF EDAC INC.,AND SHALL NOT BE REPRODUCED, OR COPIED OR USED AS THE BASIS FOR THE MANUFACTURE OR SALE OF APPARATUS WITHOUT WRITTEN PERMISSION.