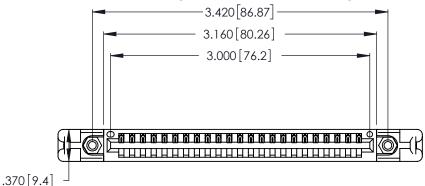

Contact Dimensions: 540-Wire Wrap .025 Sq. (0.64 Sq.) - Tail LG. =.560 (14.22) .125 (3.18) Contact Spacing x .250 (6.35) Row Spacing

THIS IS A C.A.D. GENERATED DRAWING DO NOT MAKE MANUAL REVISIONS TO MASTER.

Card Slot Accepts

.054 [1.37] to .070 [1.78] Thick P.C. Board

ISSUE NUMBER

ORIGINAL

1

.330 [8.38] Card Slot .160 [4.07] Point of Contact

346/396 SERIES CARD EDGE CONNECTOR PART NUMBER: 346-023-540-158

YOUR CONNECTION TO QUALITY & SERVICE