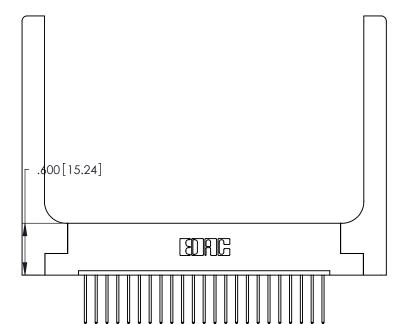

Card Slot Accepts

.054 [1.37] to .070 [1.78] Thick P.C. Board

ISSUE NUMBER

ORIGINAL

1

.330 [8.38] Card Slot .160 [4.07] Point of Contact

346/396 SERIES CARD EDGE CONNECTOR PART NUMBER: 346-023-540-158

YOUR CONNECTION TO QUALITY & SERVICE