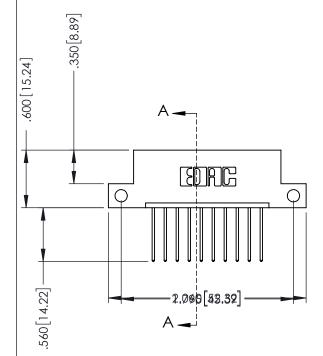

## 346/396 SERIES CARD EDGE CONNECTOR CONTACT CODE 555,556,558,559,560 DIMENSIONS

YOUR CONNECTION TO QUALITY & SERVICE

**EDAC INC** TORONTO, ONTARIO CANADA

THESE DRAWINGS AND SPECIFICATIONS ARE THE PROPERTY OF EDAC INC.,AND SHALL NOT BE REPRODUCED, OR COPIED OR USED AS THE BASIS FOR THE MANUFACTURE OR SALE OF APPARATUS WITHOUT WRITTEN PERMISSION.

| .330[8.38] Slot Depth<br>.160[4.06] Point of Contact |
|------------------------------------------------------|
|------------------------------------------------------|

SECTION A-A

ISSUE NUMBER ORIGINAL 1