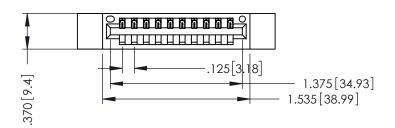

346/396 SERIES CARD EDGE CONNECTOR PART NUMBER: 346-010-540-112

YOUR CONNECTION TO QUALITY & SERVICE

**EDAC INC** TORONTO, ONTARIO CANADA

THESE DRAWINGS AND SPECIFICATIONS ARE THE PROPERTY OF EDAC INC.,AND SHALL NOT BE REPRODUCED, OR COPIED OR USED AS THE BASIS FOR THE MANUFACTURE OR SALE OF APPARATUS WITHOUT WRITTEN PERMISSION.

THIS IS A C.A.D. GENERATED DRAWING DO NOT MAKE MANUAL REVISIONS TO MASTER.

ISSUE NUMBER

ORIGINAL

1

- INSULATOR MATERIAL: THERMOPLASTIC POLYESTER, UL 94V-0 CONTACT MATERIAL; COPPER, NICKEL, TIN ALLOY CA-725 CONTACT PLATING: GOLD ON THE MATING AREA, TIN-LEAD
  - ON THE CONTACT TAILS, NICKEL UNDERPLATE